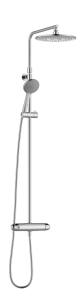

## 9000XE head shower kit

9000XE head shower kit is a head shower kit in brushed chrome.

The telescopic shower bar allows the wall bracket's height to be adapted to the specific bathroom's ceiling height, as well as to the user's height and/or the preferred distance to the shower head.

- · Safety mixer 9000XE and head shower set 9000XE
- · With reversible headwork
- · Anti lime-scale head- and hand shower
- · Shower bar with slider and wall bracket with sealing
- · Shower pipe can be shortened if required
- Wall bracket freely adjustable in height, 700–990 from connection and 50–100 mm from wall, 2x20 mm spacers included, with sealing, hidden pipe joint
- · Lead Free material