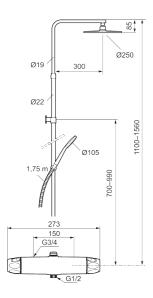

## 9000XE head shower kit

9000XE head shower kit is a head shower kit in brushed chrome.

The telescopic shower bar allows the wall bracket's height to be adapted to the specific bathroom's ceiling height, as well as to the user's height and/or the preferred distance to the shower head.

- · Safety mixer 9000XE and head shower set 9000XE
- · With reversible headwork
- · Anti lime-scale head- and hand shower
- · Shower bar with slider and wall bracket with sealing
- · Shower pipe can be shortened if required
- Wall bracket freely adjustable in height, 700–990 from connection and 50–100 mm from wall, 2x20 mm spacers included, with sealing, hidden pipe joint
- · Lead Free material