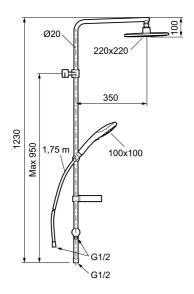

Article number: 83920000 Flow 3 bar: 10.7 l/m

**Description:** Chrome

- Hand shower with 3 shower jet settings and diverter
- Eco Flow, hand shower 7,5 l/min and head shower 11 l/min
- · Anti lime-scale head- and hand shower
- · With soap dish
- Flexible wall bracket ±5 mm in height and 50–100 mm from wall,
  2x18 mm spacers included, with sealing, hidden pipe joint
- · Shower pipe can be shortened if required