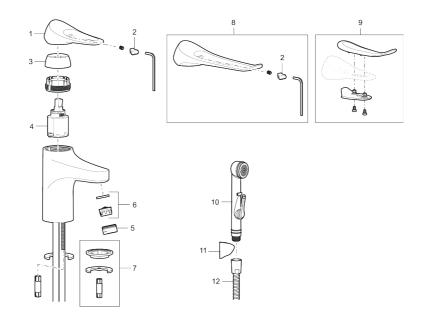

### Sparepartlist

| NO. | FMM NO.    | RSK     | DESCRIPTION                                                               |
|-----|------------|---------|---------------------------------------------------------------------------|
| 1   | S600096    | 8387022 | Lever, complete, chrome                                                   |
| 1   | S600096.75 | 8387024 | Lever, complete, Brushed chromeb                                          |
| 2   | S600097    | 8387025 | Cover lid with colour marking                                             |
| 3   | S600101    | 8387029 | Cover sleeve, chrome                                                      |
| 3   | S600101.75 | 8387031 | Cover sleeve, brushed chrome                                              |
| 4   | S600100    | 8387028 | Ceramic cartridge with tool, for kitchen mixer (LEED) and basin mixer     |
| 4   | S600099    | 8387027 | Ceramic cartridge, without tool, for kitchen mixer (LEED) and basin mixer |
| 4   | S600178    | 8387036 | Ceramic cartridge with tools                                              |
| 4   | S600272    | 8387234 | Ceramic cartridge, without tool                                           |
| 5   | S600156    | 8280014 | Housing M24 ext., 13 mm, chrome                                           |
| 5   | S600156.75 | 8280015 | Housing M24 ext., 13 mm, brushed chrome                                   |
| 6   | S600072    | 8281671 | Aerator insert, 3 l/min at 200–600 kPa                                    |
| 6   | S600226    | 8280024 | Aerator insert, 1,7 I/min at 200–600 kPa                                  |
| 7   | S600160    | 8387096 | Fastening kit, for basin mixer                                            |
| 8   | S600175    | 8387083 | Care-lever, complete                                                      |
| 9   | S600106    | 8397001 | Care-kit                                                                  |
| 10  | S600206    | 8233049 | Self-closing hand shower, chrome                                          |

# **FM Mattsson**

| NO. | FMM NO.    | RSK     | DESCRIPTION                                |
|-----|------------|---------|--------------------------------------------|
| 11  | S600157    | 8239542 | Wall bracket, chrome                       |
| 11  | S600157.75 | 8239544 | Wall bracket, børstet krom                 |
| 12  | S600152    | 8236561 | High-pressure shower hose, L=1,5 m, chrome |