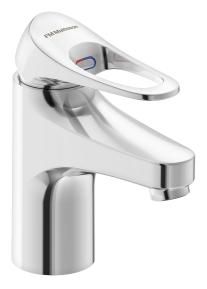

### 9000XE basin mixer

9000XE basin mixer is a basin mixer in chrome. Its classic design and water-saving function make it a natural choice for the bathroom.

Article number: 86500010 Flow 3 bar: 4.5 l/m Description: Chrome

## 9000XE basin mixer

9000XE basin mixer is a basin mixer in chrome. Its classic design and water-saving function make it a natural choice for the bathroom.

Article number: 86500010