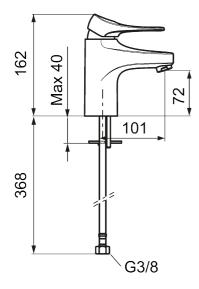

- Cold Start
- · Ceramic cartridge with soft closing function
- · Adjustable flow control and temperature limiter
- Eco Flow (energy and water saving aerator)
- Soft PEX<sup>®</sup> hoses with 3/8" connecting nut (stainless steel braided)
- · Lead Free material
- Hole diameter Ø34-37 mm