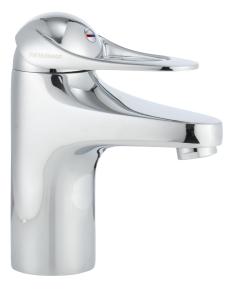

## 9000E basin mixer

An optimal fusion of design and function. The FM Mattsson 9000E range ushers in a new generation of mixers that are environmentally engineered down to the last detail. The mixer brings beauty and technical perfection to your bathroom. Even in its basic version, the mixer has unique functions that save energy without compromising on comfort.

Article number: 80607010 Flow 3 bar: 4.7 l/m Description: Chrome, constant flow 5 l/min at 200–600 kPa, connection nut G3/8"

- Cold Start
- · Ceramic cartridge with soft closing function
- · Adjustable flow control and temperature limiter
- · Eco Flow (energy and water saving aerator)
- Soft PEX<sup>®</sup> hoses (stainless steel braided)