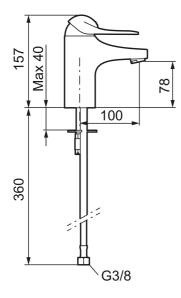

Article number: 80607010 Flow 3 bar: 4.7 l/m Description: Chrome, constant flow 5 l/min at 200–600 kPa, connection nut G3/8"

- Cold Start
- · Ceramic cartridge with soft closing function
- · Adjustable flow control and temperature limiter
- · Eco Flow (energy and water saving aerator)
- Soft PEX<sup>®</sup> hoses (stainless steel braided)