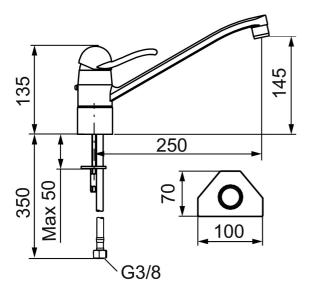

Article number: 91000010

Description: Chrome, Soft PEX® hoses with G3/8" connecting nut

- · Ceramic cartridge with soft closing function
- · Adjustable flow control and temperature limiter
- Swivel spout 110°
- Hole diameter Ø28 mm