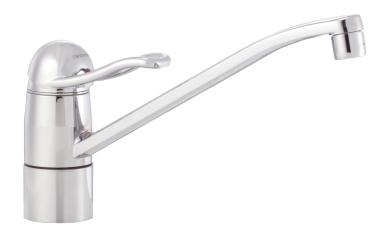

## 9000 kitchen mixer

The FM Mattsson 9000 kitchen mixer has a harmonious, classic design. Standard features include a hot water lock, adjustable flow control, a soft-close mechanism and a ceramic seal. These features eliminate the risk of scalding, and protect the pipes by preventing water hammering. With its popular, user-friendly design, this has been Sweden's best selling mixer for many years.

Article number: 91000010

Description: Chrome, Soft PEX® hoses with G3/8" connecting nut

- · Ceramic cartridge with soft closing function
- · Adjustable flow control and temperature limiter
- Swivel spout 110°
- Hole diameter Ø28 mm