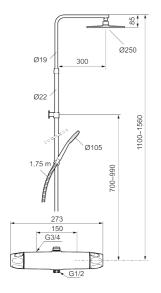

## 9000XE head shower kit

9000XE head shower kit is a head shower kit in chrome. The telescopic shower bar allows the wall bracket's height to be adapted to the specific bathroom's ceiling height, as well as to the user's height and/or the preferred distance to the shower head.

- Safety mixer 9000XE and head shower set 9000XE
- With reversible headwork
- · Anti lime-scale head- and hand shower
- · Shower bar with slider and wall bracket with sealing
- · Shower pipe can be shortened if required
- Wall bracket freely adjustable in height, 700–990 from connection and 50–100 mm from wall, 2x20 mm spacers included, with sealing, hidden pipe joint
- Lead Free material