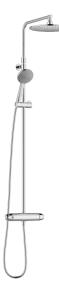

## 9000XE head shower kit

9000XE head shower kit is a head shower kit in chrome. The telescopic shower bar allows the wall bracket's height to be adapted to the specific bathroom's ceiling height, as well as to the user's height and/or the preferred distance to the shower head.

- Safety mixer 9000XE and head shower set 9000XE
- With reversible headwork
- · Anti lime-scale head- and hand shower
- · Shower bar with slider and wall bracket with sealing
- · Shower pipe can be shortened if required
- Wall bracket freely adjustable in height, 700–990 from connection and 50–100 mm from wall, 2x20 mm spacers included, with sealing, hidden pipe joint
- Lead Free material