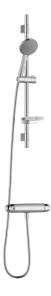

## 9000XE shower kit

9000XE shower kit is our complete shower kit with a mixer and shower set in brushed chrome. The mixer, combined with the large nozzle, delivers a pleasant shower experience with good pressure and an ample jet range without wasting water. The shower kit is easy to install in all types of bathrooms. The product can be supplemented with a tub spout.

Article number: 86821503 Flow 3 bar: 6.9 l/m Description: Brushed chrome, 150 c/c

- · Safety mixer 9000XE and head shower set 9000XE
- Shower set has anti lime-scale hand shower, shower bar with slider, soap dish and wall brackets with sealing
- Lead Free material