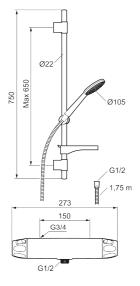

Article number: 86821503 Flow 3 bar: 6.9 l/m Description: Brushed chrome, 150 c/c

- · Safety mixer 9000XE and head shower set 9000XE
- Shower set has anti lime-scale hand shower, shower bar with slider, soap dish and wall brackets with sealing
- Lead Free material