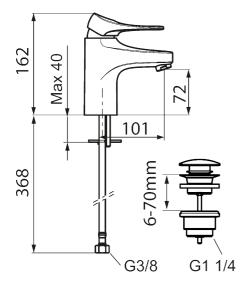

- With push-down waste
- Cold Start
- · Ceramic cartridge with soft closing function
- · Adjustable flow control and temperature limiter
- Eco Flow (energy and water saving aerator)
- Soft PEX<sup>®</sup> hoses with 3/8" connecting nut (stainless steel braided)
- Lead Free material
- Hole diameter Ø34-37 mm