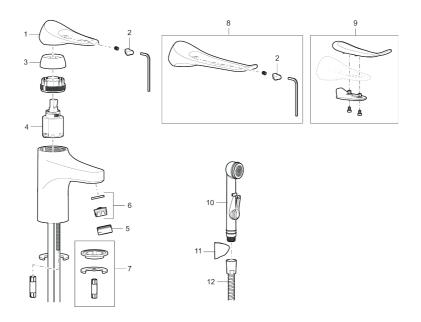

### Sparepartlist

| NO. | FMM NO.    | RSK     | DESCRIPTION                                                               |
|-----|------------|---------|---------------------------------------------------------------------------|
| 1   | S600096    | 8387022 | Lever, complete, chrome                                                   |
| 1   | S600096.75 | 8387024 | Lever, complete, Brushed chromeb                                          |
| 2   | S600097    | 8387025 | Cover lid with colour marking                                             |
| 3   | S600101    | 8387029 | Cover sleeve, chrome                                                      |
| 3   | S600101.75 | 8387031 | Cover sleeve, brushed chrome                                              |
| 4   | S600100    | 8387028 | Ceramic cartridge with tool, for kitchen mixer (LEED) and basin mixer     |
| 4   | S600099    | 8387027 | Ceramic cartridge, without tool, for kitchen mixer (LEED) and basin mixer |
| 4   | S600178    | 8387036 | Ceramic cartridge with tools                                              |
| 4   | S600272    | 8387234 | Ceramic cartridge, without tool                                           |
| 5   | S600156    | 8280014 | Housing M24 ext., 13 mm, chrome                                           |
| 5   | S600156.75 | 8280015 | Housing M24 ext., 13 mm, brushed chrome                                   |
| 6   | S600072    | 8281671 | Aerator insert, 3 I/min at 200–600 kPa                                    |
| 6   | S600226    | 8280024 | Aerator insert, 1,7 l/min at 200–600 kPa                                  |
| 7   | S600160    | 8387096 | Fastening kit, for basin mixer                                            |
| 8   | S600175    | 8387083 | Care-lever, complete                                                      |
| 9   | S600106    | 8397001 | Care-kit                                                                  |

# **FM Mattsson**

| NO. | FMM NO.    | RSK     | DESCRIPTION                                |
|-----|------------|---------|--------------------------------------------|
| 10  | S600206    | 8233049 | Self-closing hand shower, chrome           |
| 11  | S600157    | 8239542 | Wall bracket, chrome                       |
| 11  | S600157.75 | 8239544 | Wall bracket, børstet krom                 |
| 12  | S600152    | 8236561 | High-pressure shower hose, L=1,5 m, chrome |