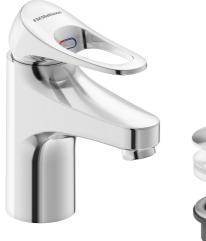

### 9000XE basin mixer

9000XE basin mixer is a basin mixer in chrome. Its classic design and water-saving function make it a natural choice for the bathroom. The product comes with a push-down waste.

Article number: 86535010 Flow 3 bar: 4.5 l/m Description: Chrome

- With push-down waste
- Cold Start
- · Ceramic cartridge with soft closing function
- · Adjustable flow control and temperature limiter
- Eco Flow (energy and water saving aerator)
- Soft PEX<sup>®</sup> hoses with 3/8" connecting nut (stainless steel braided)
- Lead Free material
- Hole diameter Ø34-37 mm

## 9000XE basin mixer

9000XE basin mixer is a basin mixer in chrome. Its classic design and water-saving function make it a natural choice for the bathroom. The product comes with a push-down waste.

Article number: 86535010