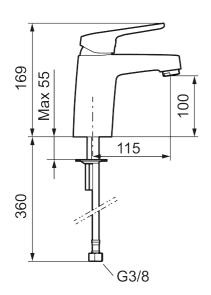

Article number: 83507010

**Description:** Chrome, constant flow at 200–600 kPa, connection nut G3/8"

- · Cold Start
- · Ceramic cartridge with soft closing function
- · Adjustable flow control and temperature limiter
- Eco Flow (energy and water saving aerator)
- Soft PEX<sup>®</sup> hoses (stainless steel braided)