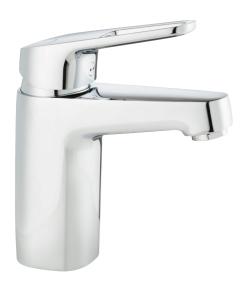

## SILJAN basin mixer

Soft, curved lines and ultra-shiny surfaces. We have emphasised clean design, simplicity and function, in line with our vision of caring for people and the environment. Strong focus has been placed on design, and specific shapes are used consistently to create a coordinated look.

Big or small? Our FM Mattsson Siljan has products for everybody, regardless of their taste or the size of their home. The new Siljan Mini basin mixer is a compact product that packs a punch. Specially designed for small homes, small bathrooms or small hands. The choice is yours. Needless to say, you get the same high quality, just in a smaller size.

Article number: 83507010

**Description:** Chrome, constant flow at 200–600 kPa, connection nut G3/8"

- · Cold Start
- · Ceramic cartridge with soft closing function
- · Adjustable flow control and temperature limiter
- Eco Flow (energy and water saving aerator)
- Soft PEX<sup>®</sup> hoses (stainless steel braided)