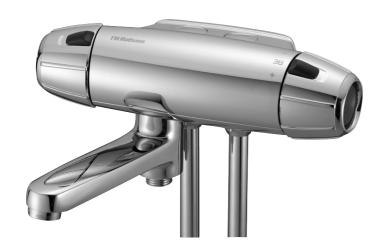

## 9000E bath mixer

An optimal fusion of design and function. The FM Mattsson 9000E range ushers in a new generation of mixers that are environmentally engineered down to the last detail. Even in its basic version, the mixer has our unique functions that ensure a constant water temperature and safe, reliable function. A new feature of these mixers is a cool mixer body. You'll never burn yourself on a 9000E mixer.

Article number: 82401000

Description: Chrome, 40 c/c, pipe connection down

- Note! 40 c/c
- · Pressure balanced thermostatic mixer
- · Swivel spout with built-in diverter
- · With ceramic sealed headwork
- With wall fixing
- Temperature handle with safety stop at 38°C
- With Eco-function
- Approved non-return valves, EN-Standard EN1717
- Spout projection from wall: 180 mm