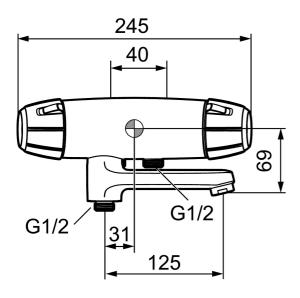

Article number: 82401000

Description: Chrome, 40 c/c, pipe connection down

- Note! 40 c/c
- · Pressure balanced thermostatic mixer
- · Swivel spout with built-in diverter
- · With ceramic sealed headwork
- With wall fixing
- Temperature handle with safety stop at 38°C
- With Eco-function
- Approved non-return valves, EN-Standard EN1717
- Spout projection from wall: 180 mm