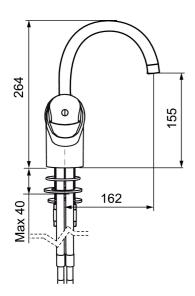

**Article number:** 81180000 **Flow 3 bar:** 7.7 l/m **Description:** Chrome, connection flat end Ø10 mm

- · Cold Start
- · Ceramic cartridge with soft closing function
- · Adjustable flow control and temperature limiter
- · Fixed spout
- Soft PEX<sup>®</sup> hoses (stainless steel braided)

Article number: 81180000

| Sparepartlist |          |         |                                                              |  |
|---------------|----------|---------|--------------------------------------------------------------|--|
| NO.           | FMM NO.  | RSK     | DESCRIPTION                                                  |  |
| 1             | 58630000 | 8154077 | Spout for wash through mixer                                 |  |
| 2             | S600319  | 8280069 | Aerator insert, 7–9 l/min at 300 kPa                         |  |
| 3             | 29142200 | 8281524 | Housing M22 int.                                             |  |
| 4             | 58500000 | 8591936 | Lever, complete, L=90 mm                                     |  |
| 5             | 58510000 | 8591944 | Cover lid with colour marking                                |  |
| 6             | 58520000 | 8591945 | Cover sleeve                                                 |  |
| 7             | 29390000 | 8295356 | Fastening nipple                                             |  |
| 8             | S600273  | 8387230 | Ceramic cartridge with service tool, cold start (green ring) |  |
| 9             | 37791000 | 8295341 | Spout nipple, complete, for fixed spout                      |  |
| 10            | 38081000 | 8295334 | Stop screw with limitation segment                           |  |
| 11            | 58642000 | 8295339 | Fixed plug, 2 pcs, (black/grey)                              |  |