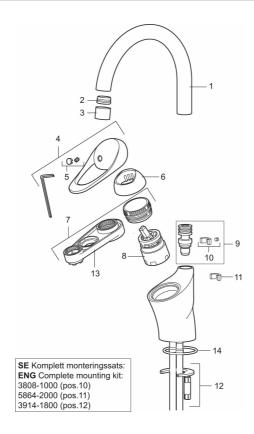

Article number: 81180000

| Sparepartlist |          |         |                                                              |  |
|---------------|----------|---------|--------------------------------------------------------------|--|
| NO.           | FMM NO.  | RSK     | DESCRIPTION                                                  |  |
| 1             | 58630000 | 8154077 | Spout for wash through mixer                                 |  |
| 2             | S600319  | 8280069 | Aerator insert, 7–9 l/min at 300 kPa                         |  |
| 3             | 29142200 | 8281524 | Housing M22 int.                                             |  |
| 4             | 58500000 | 8591936 | Lever, complete, L=90 mm                                     |  |
| 5             | 58510000 | 8591944 | Cover lid with colour marking                                |  |
| 6             | 58520000 | 8591945 | Cover sleeve                                                 |  |
| 7             | 29390000 | 8295356 | Fastening nipple                                             |  |
| 8             | S600273  | 8387230 | Ceramic cartridge with service tool, cold start (green ring) |  |
| 9             | 37791000 | 8295341 | Spout nipple, complete, for fixed spout                      |  |
| 10            | 38081000 | 8295334 | Stop screw with limitation segment                           |  |
| 11            | 58642000 | 8295339 | Fixed plug, 2 pcs, (black/grey)                              |  |

# **FM Mattsson**

| NO. | FMM NO.  | RSK     | DESCRIPTION                                           |
|-----|----------|---------|-------------------------------------------------------|
| 12  | 39141800 |         | Fastening kit, for kitchen mixer without on/off valve |
| 13  | S600298  | 3870203 | Service tool                                          |
| 14  | 37803100 |         | O-ring 47,0x3,0, 2 pcs                                |