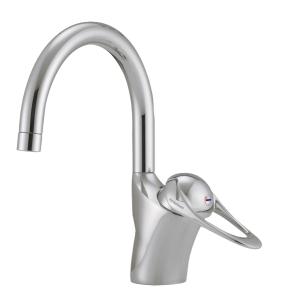

## 9000E wash trough mixer

An optimal fusion of design and function. The FM Mattsson 9000E range ushers in a new generation of mixers that are environmentally engineered down to the last detail. The mixer brings beauty and technical perfection to your bathroom. Even in its basic version, the mixer has unique functions that save energy without compromising on comfort.

**Article number:** 81180000 **Flow 3 bar:** 7.7 l/m **Description:** Chrome, connection flat end Ø10 mm

- · Cold Start
- · Ceramic cartridge with soft closing function
- · Adjustable flow control and temperature limiter
- · Fixed spout
- Soft PEX<sup>®</sup> hoses (stainless steel braided)