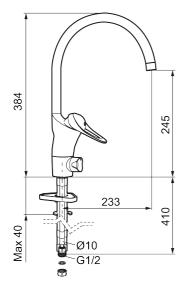

## 9000E II kitchen mixer

An optimal fusion of design and function. The FM Mattsson 9000E range ushers in a new generation of mixers that are environmentally engineered down to the last detail. The mixer brings beauty and technical perfection to your kitchen. Even in its basic version, the mixer has unique functions that save energy without compromising on comfort. Article number: 80010000 Flow 3 bar: 7.4 l/m Description: Chrome, connection flat end Ø10 mm

- Cold Start
- · Ceramic cartridge with soft closing function
- · Adjustable flow control and temperature limiter
- Eco Flow (energy and water saving aerator)
- Swivel spout 60°, 85°, 110° or 360° (limitation part for 60° or 110° included)
- With dish washer valve, switchable between cold and hot water. Pre-set on cold water
- Soft PEX<sup>®</sup> hoses (stainless steel braided)
- Hole diameter Ø34-37 mm