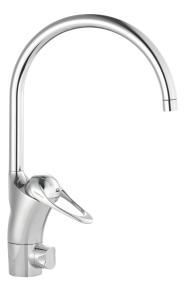

## 9000E II kitchen mixer

An optimal fusion of design and function. The FM Mattsson 9000E range ushers in a new generation of mixers that are environmentally engineered down to the last detail. The mixer brings beauty and technical perfection to your kitchen. Even in its basic version, the mixer has unique functions that save energy without compromising on comfort. Article number: 80010000 Flow 3 bar: 7.4 l/m Description: Chrome, connection flat end Ø10 mm