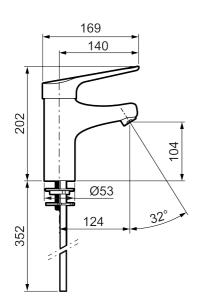

## MEDICARE basin mixer

Basin mixer MEDICARE is made from a lead-free material and it have a clean visual design with round, smooth lines, and joints have been kept to a minimum. The mixer has clear color markings on the lever and extra-long spouts to easily access the water jet. The aerator is angled at 32 degrees, which optimizes the aim of the water jet in the basin. The mixer also has FM Mattsson's well-known energy-saving solutions and functions such as cold start and soft closing.

Article number: 32500110

Description: Chrome, connection CU Ø10 mm

- Cold Start
- · Ceramic cartridge with soft closing function
- · Adjustable flow control and temperature limiter
- Aerator without air admixture, constant flow 6 l/min at 200–600 kPa, angled 32°
- · Connection pipes, chromed CU Ø10 mm
- Extra long spout reduces risk of water jet spraying onto the basin's waste. Spout projection 124 mm
- · Hygienic design, lever and mixer body without dividing lines
- · Lead Free material
- Acoustic group 1 (ISO 3822)
- Hole diameter Ø28-37 mm