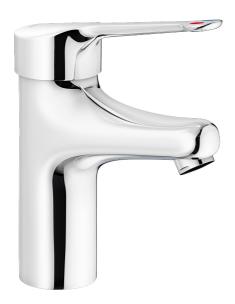

## MEDICARE basin mixer

Basin mixer MEDICARE is made from a lead-free material and it have a clean visual design with round, smooth lines, and joints have been kept to a minimum. The mixer has clear color markings on the lever and extra-long spouts to easily access the water jet. The aerator is angled at 32 degrees, which optimizes the aim of the water jet in the basin. The mixer also has FM Mattsson's well-known energy-saving solutions and functions such as cold start and soft closing.

Article number: 32500110

Description: Chrome, connection CU Ø10 mm

- Cold Start
- · Ceramic cartridge with soft closing function
- · Adjustable flow control and temperature limiter
- Aerator without air admixture, constant flow 6 l/min at 200–600 kPa, angled 32°
- · Connection pipes, chromed CU Ø10 mm
- Extra long spout reduces risk of water jet spraying onto the basin's waste. Spout projection 124 mm
- · Hygienic design, lever and mixer body without dividing lines
- · Lead Free material
- Acoustic group 1 (ISO 3822)
- Hole diameter Ø28-37 mm