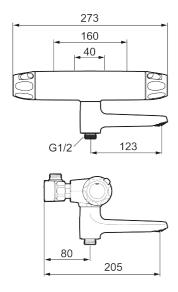

**Article number:** 86940000 **Flow 3 bar:** 22.7 l/m **Description:** Chrome, with reversible wall plate 40–160 c/c

- · Pressure balanced thermostatic mixer
- · Swivel spout with built-in diverter
- · With ceramic sealed headwork
- Temperature handle with safety stop at 38°C
- With Eco-function
- With reversible wall plate 40-160 c/c
- · Pipe connection up or down
- Lead Free material
- Approved non-return valves, EN-Standard EN1717