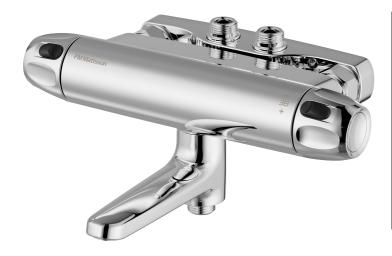

## 9000XE bath mixer

9000XE bath tub mixer is a mixer in chrome with carefully balanced pressure and temperature regulation, low weight, and noise absorbing as well as energy-saving functions. This product comes with a mixer bracket 40-160 c/c and is equipped with double check valves for added safety.

**Article number:** 86940000 **Flow 3 bar:** 22.7 l/m **Description:** Chrome, with reversible wall plate 40–160 c/c

- · Pressure balanced thermostatic mixer
- · Swivel spout with built-in diverter
- · With ceramic sealed headwork
- Temperature handle with safety stop at 38°C
- With Eco-function
- With reversible wall plate 40-160 c/c
- · Pipe connection up or down
- Lead Free material
- Approved non-return valves, EN-Standard EN1717