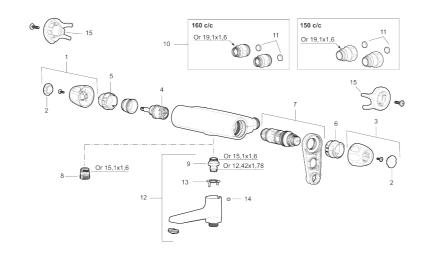

Article number: 86940000

| Sparepartlist |            |         |                                                        |  |
|---------------|------------|---------|--------------------------------------------------------|--|
| NO.           | FMM NO.    | RSK     | DESCRIPTION                                            |  |
| 1             | S600083    | 8218917 | On/off handle, complete, krom                          |  |
| 1             | S600083.75 | 8218919 | On/off handle, complete, brushed chrome                |  |
| 2             | S600116    | 8218920 | End cover, chrome                                      |  |
| 2             | S600116.75 | 8218922 | End cover, brushed chrome                              |  |
| 3             | S600082    | 8218914 | Temperature handle, complete, chrome                   |  |
| 3             | S600082.75 | 8218916 | Temperature handle, complete, brushed chrome           |  |
| 4             | S600020    | 8441462 | Ceramic headwork, with service tool (shower mixer)     |  |
| 4             | S600269    | 8387232 | Ceramic headwork, without tool (shower mixer)          |  |
| 4             | S600021    | 8441463 | Ceramic headwork, with service tool (bath mixer)       |  |
| 4             | S600270    | 8387233 | Ceramic headwork, without tool (bath mixer)            |  |
| 5             | S600086    | 8439710 | Stop ring, standard                                    |  |
| 6             | S600087    | 8439711 | Scalding protection ring                               |  |
| 6             | S600026    | 8439708 | Scalding protection ring, max 42 °C                    |  |
| 7             | S600084    | 8439709 | Thermostatic cartridge, complete, incl. service tool   |  |
| 7             | S600271    | 8397030 | Thermostatic cartridge, complete, without service tool |  |
| 8             | S600088    | 8439712 | Nipple M18x1–G1/2 for shower mixer                     |  |
| 9             | 39754000   | 8591969 | Nipple M18x1 with o-ring for bath mixer                |  |
| 10            | 59800800   | 8592005 | Inlet connectors, 160 c/c                              |  |

# **FM Mattsson**

| NO. | FMM NO.    | RSK     | DESCRIPTION                                           |
|-----|------------|---------|-------------------------------------------------------|
| 11  | 38632006   | 8590311 | Filter                                                |
| 12  | S600077    | 8241000 | Swivel spout with integrated diverter, chrome         |
| 12  | S600077.75 | 8357750 | Swivel spout with integrated diverter, brushed chrome |
| 13  | 38521000   | 8295345 | Stop ring                                             |
| 14  | 38086000   | 8439701 | Locking screw                                         |
| 15  | S600105    | 8439713 | Care-handle, black, 2 pcs                             |