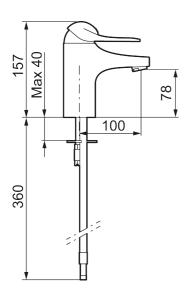

**Article number:** 80607300 **Flow 3 bar:** 3.0 l/m **Description:** Chrome, constant flow at 200–600 kPa, LEED/BREEAM compliant, connection flat end Ø10 mm

- · Cold Start
- · Ceramic cartridge with soft closing function
- · Adjustable flow control and temperature limiter
- Eco (energy and water saving constant flow aerator)
- Soft PEX<sup>®</sup> hoses (stainless steel braided)