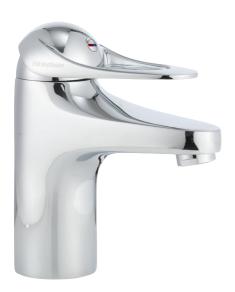

## 9000E basin mixer

An optimal fusion of design and function. The FM Mattsson 9000E range ushers in a new generation of mixers that are environmentally engineered down to the last detail. The mixer brings beauty and technical perfection to your bathroom. Even in its basic version, the mixer has unique functions that save energy without compromising on comfort.

**Article number:** 80607300 **Flow 3 bar:** 3.0 l/m **Description:** Chrome, constant flow at 200–600 kPa, LEED/BREEAM compliant, connection flat end Ø10 mm

- · Cold Start
- · Ceramic cartridge with soft closing function
- · Adjustable flow control and temperature limiter
- Eco (energy and water saving constant flow aerator)
- Soft PEX<sup>®</sup> hoses (stainless steel braided)