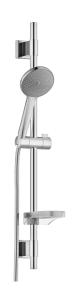

## 9000XE shower kit Vaska

9000XE shower set is a shower set in chrome with a metal hose and adjustable wall brackets. The mixer, combined with the large nozzle, delivers a pleasant shower experience with good pressure and an ample jet range without wasting water. The shower set is easy to install in all types of bathrooms and comes with extra wall brackets for fitting to an inlet tube.