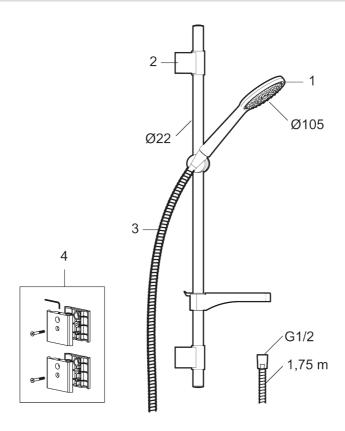

Article number: 86710000

| Sparepartlist |            |         |                              |
|---------------|------------|---------|------------------------------|
| NO.           | FMM NO.    | RSK     | DESCRIPTION                  |
| 1             | S600091    | 8233001 | Hand shower, chrome          |
| 1             | S600091.75 | 8233003 | Hand shower, brushed chrome  |
| 2             | S600095    | 8239500 | Wall bracket, chrome         |
| 2             | S600095.75 | 8221926 | Wall bracket, brushed chrome |
| 3             | S600109    | 8252036 | Shower hose, chrome          |
| 3             | S600109.75 | 8252038 | Shower hose, brushed chrome  |
| 4             | 58970009   | 8190736 | Wall bracket, chrome         |