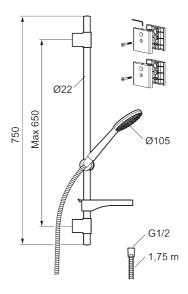

## 9000XE shower kit Vaska

9000XE shower set is a shower set in chrome with a metal hose and adjustable wall brackets. The mixer, combined with the large nozzle, delivers a pleasant shower experience with good pressure and an ample jet range without wasting water. The shower set is easy to install in all types of bathrooms and comes with extra wall brackets for fitting to an inlet tube.