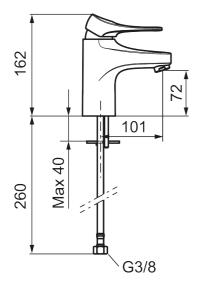

### 9000XE basin mixer

9000XE basin mixer is a basin mixer in brushed chrome. Its classic design and water-saving function make it a natural choice for the bathroom.

Article number: 86502013 Flow 3 bar: 4.5 l/m Description: Brushed chrome, with Soft PEX® L=260 mm

## 9000XE basin mixer

9000XE basin mixer is a basin mixer in brushed chrome. Its classic design and water-saving function make it a natural choice for the bathroom.

Article number: 86502013