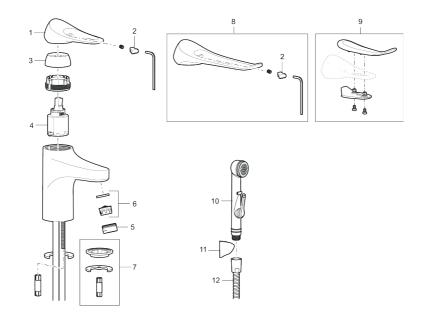

### Sparepartlist

| NO. | FMM NO.    | RSK     | DESCRIPTION                                                               |
|-----|------------|---------|---------------------------------------------------------------------------|
| 1   | S600096    | 8387022 | Lever, complete, chrome                                                   |
| 1   | S600096.75 | 8387024 | Lever, complete, Brushed chromeb                                          |
| 2   | S600097    | 8387025 | Cover lid with colour marking                                             |
| 3   | S600101    | 8387029 | Cover sleeve, chrome                                                      |
| 3   | S600101.75 | 8387031 | Cover sleeve, brushed chrome                                              |
| 4   | S600100    | 8387028 | Ceramic cartridge with tool, for kitchen mixer (LEED) and basin mixer     |
| 4   | S600099    | 8387027 | Ceramic cartridge, without tool, for kitchen mixer (LEED) and basin mixer |
| 4   | S600178    | 8387036 | Ceramic cartridge with tools                                              |
| 4   | S600272    | 8387234 | Ceramic cartridge, without tool                                           |
| 5   | S600156    | 8280014 | Housing M24 ext., 13 mm, chrome                                           |
| 5   | S600156.75 | 8280015 | Housing M24 ext., 13 mm, brushed chrome                                   |
| 6   | S600072    | 8281671 | Aerator insert, 3 l/min at 200–600 kPa                                    |
| 6   | S600226    | 8280024 | Aerator insert, 1,7 l/min at 200–600 kPa                                  |
| 7   | S600160    | 8387096 | Fastening kit, for basin mixer                                            |
| 8   | S600175    | 8387083 | Care-lever, complete                                                      |
| 9   | S600106    | 8397001 | Care-kit                                                                  |
| 10  | S600206    | 8233049 | Self-closing hand shower, chrome                                          |

# **FM Mattsson**

| NO. | FMM NO. | RSK     | DESCRIPTION                                |
|-----|---------|---------|--------------------------------------------|
| 11  | S600208 | 8239743 | Wall bracket, chrome                       |
| 12  | S600152 | 8236561 | High-pressure shower hose, L=1,5 m, chrome |