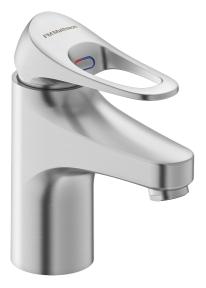

### 9000XE basin mixer

9000XE basin mixer is a basin mixer in brushed chrome. Its classic design and water-saving function make it a natural choice for the bathroom.

Article number: 86502013 Flow 3 bar: 4.5 l/m Description: Brushed chrome, with Soft PEX® L=260 mm

## 9000XE basin mixer

9000XE basin mixer is a basin mixer in brushed chrome. Its classic design and water-saving function make it a natural choice for the bathroom.

Article number: 86502013