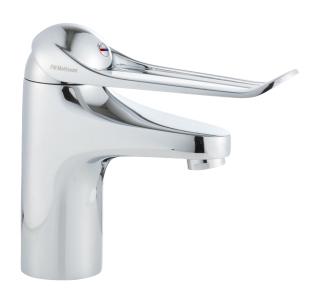

## 9000E II care basin mixer

An optimal fusion of design and function. The FM Mattsson 9000E range ushers in a new generation of mixers that are environmentally engineered down to the last detail. The mixer has an extra long lever, providing an easier grip for weak hands. This is just one of the special solutions that make our products ideal for a lifetime of use. In short, FM Mattsson has a mixer design for everybody.

**Article number:** 80604000 **Flow 3 bar:** 6.1 l/m **Description:** Chrome, connection flat end Ø10 mm

- · Cold Start
- · Ceramic cartridge with soft closing function
- · Adjustable flow control and temperature limiter
- Eco Flow (energy and water saving aerator)
- Soft PEX<sup>®</sup> hoses (stainless steel braided)
- Lever: 150 mm