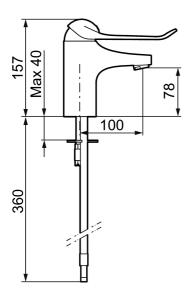

**Article number:** 80604000 **Flow 3 bar:** 6.1 l/m **Description:** Chrome, connection flat end Ø10 mm

- · Cold Start
- · Ceramic cartridge with soft closing function
- · Adjustable flow control and temperature limiter
- Eco Flow (energy and water saving aerator)
- Soft PEX<sup>®</sup> hoses (stainless steel braided)
- Lever: 150 mm