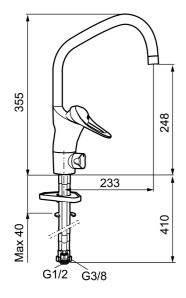

Article number: 80210010 Flow 3 bar: 7.6 l/m Description: Chrome, connection nut G3/8"

- Cold Start
- Ceramic cartridge with soft closing function
- Adjustable flow control and temperature limiter
- · Eco Flow (energy and water saving aerator)
- Swivel spout, limitation part for 60°, 85°, 110° or 360° included
- With dish washer valve, switchable between cold and hot water. Pre-set on cold water
- Soft PEX<sup>®</sup> hoses (stainless steel braided)
- Hole diameter Ø34-37 mm