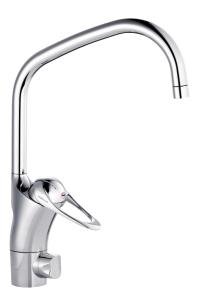

## 9000E III kitchen mixer

An optimal fusion of design and function. The FM Mattsson 9000E range ushers in a new generation of mixers that are environmentally engineered down to the last detail. The mixer brings beauty and technical perfection to your kitchen. Even in its basic version, the mixer has unique functions that save energy without compromising on comfort.

Article number: 80210010 Flow 3 bar: 7.6 l/m Description: Chrome, connection nut G3/8"

- Cold Start
- Ceramic cartridge with soft closing function
- Adjustable flow control and temperature limiter
- · Eco Flow (energy and water saving aerator)
- Swivel spout, limitation part for 60°, 85°, 110° or 360° included
- With dish washer valve, switchable between cold and hot water. Pre-set on cold water
- Soft PEX<sup>®</sup> hoses (stainless steel braided)
- Hole diameter Ø34-37 mm