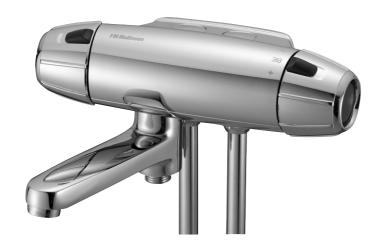

## 9000E bath mixer

An optimal fusion of design and function. The FM Mattsson 9000E range ushers in a new generation of mixers that are environmentally engineered down to the last detail. Even in its basic version, the mixer has our unique functions that ensure a constant water temperature and safe, reliable function. A new feature of these mixers is a cool mixer body. You'll never burn yourself on a 9000E mixer.

Article number: 82401000

Description: Chrome, 40 c/c, pipe connection down

- Note! 40 c/c
- · Pressure balanced thermostatic mixer
- · Swivel spout with built-in diverter
- · With ceramic sealed headwork
- · With wall fixing
- Temperature handle with safety stop at 38°C
- With Eco-function
- Approved non-return valves, EN-Standard EN1717
- Spout projection from wall: 180 mm