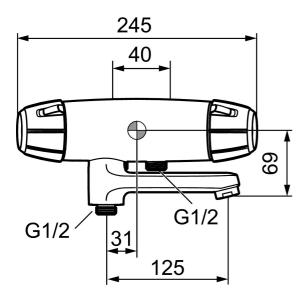

Article number: 82401000

Description: Chrome, 40 c/c, pipe connection down

- Note! 40 c/c
- · Pressure balanced thermostatic mixer
- · Swivel spout with built-in diverter
- · With ceramic sealed headwork
- · With wall fixing
- Temperature handle with safety stop at 38°C
- With Eco-function
- Approved non-return valves, EN-Standard EN1717
- Spout projection from wall: 180 mm