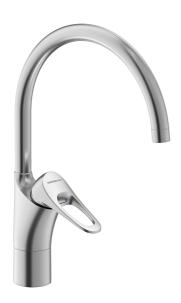

## 9000XE kitchen mixer

9000XE kitchen mixer with C-spout in brushed chrome suits any kitchen, whatever its size. This kitchen mixer is lead-free and equipped with our smart, innovative, energy-saving functions such as cold start, soft closing, a temperature limiter function and an energy- and water-saving aerator. Its timeless, practical design makes it a functional and aesthetically durable addition to any modern home.

Article number: 86000013 Flow 3 bar: 6.0 l/m

**Description:** Brushed chrome

- · Cold Start
- · Ceramic cartridge with soft closing function
- · Adjustable flow control and temperature limiter
- Eco Flow (energy and water saving aerator)
- Swivel spout, limitation part for 60°, 85°, 110° or 360° included
- Soft PEX<sup>®</sup> hoses with 3/8" connecting nut (stainless steel braided)
- Lead Free material
- Hole diameter Ø34-37 mm