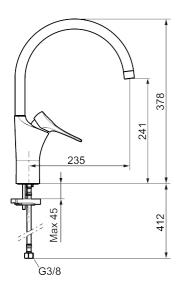

## 9000XE kitchen mixer

9000XE kitchen mixer with C-spout in brushed chrome suits any kitchen, whatever its size. This kitchen mixer is lead-free and equipped with our smart, innovative, energy-saving functions such as cold start, soft closing, a temperature limiter function and an energy- and water-saving aerator. Its timeless, practical design makes it a functional and aesthetically durable addition to any modern home.

Article number: 86000013 Flow 3 bar: 6.0 l/m

**Description:** Brushed chrome

- · Cold Start
- · Ceramic cartridge with soft closing function
- · Adjustable flow control and temperature limiter
- Eco Flow (energy and water saving aerator)
- Swivel spout, limitation part for 60°, 85°, 110° or 360° included
- Soft PEX<sup>®</sup> hoses with 3/8" connecting nut (stainless steel braided)
- Lead Free material
- Hole diameter Ø34-37 mm