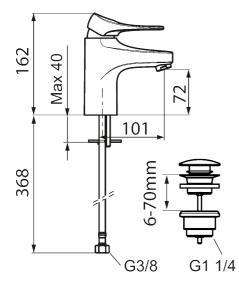

- · With push-down waste
- Cold Start
- · Ceramic cartridge with soft closing function
- · Adjustable flow control and temperature limiter
- Eco Flow (energy and water saving aerator)
- Soft PEX<sup>®</sup> hoses with 3/8" connecting nut (stainless steel braided)
- · Lead Free material
- Hole diameter Ø34-37 mm