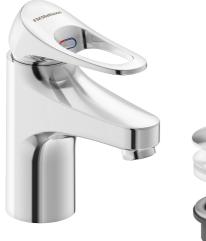

## 9000XE basin mixer

9000XE basin mixer is a basin mixer in chrome. Its classic design and water-saving function make it a natural choice for the bathroom. The product comes with a push-down waste.

Article number: 86535010 Flow 3 bar: 4.5 l/m Description: Chrome

- · With push-down waste
- Cold Start
- · Ceramic cartridge with soft closing function
- · Adjustable flow control and temperature limiter
- Eco Flow (energy and water saving aerator)
- Soft PEX<sup>®</sup> hoses with 3/8" connecting nut (stainless steel braided)
- · Lead Free material
- Hole diameter Ø34-37 mm