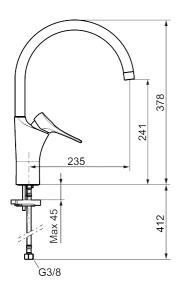

Article number: 86007413 Flow 3 bar: 3.1 l/m

Description: Brushed chrome, LEED/BREEAM compliant

- · Cold Start
- · Ceramic cartridge with soft closing function
- · Adjustable flow control and temperature limiter
- Eco Flow (energy and water saving aerator)
- Swivel spout, limitation part for 60°, 85°, 110° or 360° included
- Soft PEX<sup>®</sup> hoses with 3/8" connecting nut (stainless steel braided)
- · Lead Free material
- Hole diameter Ø34-37 mm