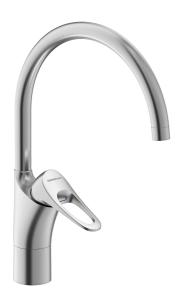

## 9000XE kitchen mixer

9000XE kitchen mixer with C-spout in brushed chrome suits any kitchen, whatever its size. This kitchen mixer is lead-free and equipped with our smart, innovative, energy-saving functions such as cold start, soft closing, a temperature limiter function and an energy- and water-saving aerator. Its timeless, practical design makes it a functional and aesthetically durable addition to any modern home. This product is LEED/BREEAM compliant, which means it meets the flow rate requirements applicable to certain new buildings and conversions.

Article number: 86007413 Flow 3 bar: 3.1 l/m

Description: Brushed chrome, LEED/BREEAM compliant

- · Cold Start
- · Ceramic cartridge with soft closing function
- · Adjustable flow control and temperature limiter
- Eco Flow (energy and water saving aerator)
- Swivel spout, limitation part for 60°, 85°, 110° or 360° included
- Soft PEX<sup>®</sup> hoses with 3/8" connecting nut (stainless steel braided)
- · Lead Free material
- Hole diameter Ø34-37 mm