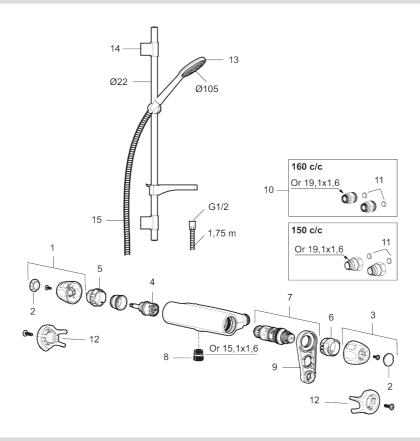

Article number: 86822503

| Sparepartlist |            |         |                                                    |  |
|---------------|------------|---------|----------------------------------------------------|--|
| NO.           | FMM NO.    | RSK     | DESCRIPTION                                        |  |
| 1             | S600083    | 8218917 | On/off handle, complete, krom                      |  |
| 1             | S600083.75 | 8218919 | On/off handle, complete, brushed chrome            |  |
| 2             | S600116    | 8218920 | End cover, chrome                                  |  |
| 2             | S600116.75 | 8218922 | End cover, brushed chrome                          |  |
| 3             | S600082    | 8218914 | Temperature handle, complete, chrome               |  |
| 3             | S600082.75 | 8218916 | Temperature handle, complete, brushed chrome       |  |
| 4             | S600020    | 8441462 | Ceramic headwork, with service tool (shower mixer) |  |
| 4             | S600269    | 8387232 | Ceramic headwork, without tool (shower mixer)      |  |
| 5             | S600086    | 8439710 | Stop ring, standard                                |  |

# **FM Mattsson**

| NO. | FMM NO.    | RSK     | DESCRIPTION                                            |
|-----|------------|---------|--------------------------------------------------------|
| 6   | S600087    | 8439711 | Scalding protection ring                               |
| 7   | S600084    | 8439709 | Thermostatic cartridge, complete, incl. service tool   |
| 7   | S600271    | 8397030 | Thermostatic cartridge, complete, without service tool |
| 8   | S600088    | 8439712 | Nipple M18x1–G1/2 for shower mixer                     |
| 9   | S600298    | 3870203 | Service tool                                           |
| 10  | 59800800   | 8592005 | Inlet connectors, 160 c/c                              |
| 11  | 38632006   | 8590311 | Filter                                                 |
| 12  | S600105    | 8439713 | Care-handle, black, 2 pcs                              |
| 13  | S600091    | 8233001 | Hand shower, chrome                                    |
| 13  | S600091.75 | 8233003 | Hand shower, brushed chrome                            |
| 14  | S600095    | 8239500 | Wall bracket, chrome                                   |
| 14  | S600095.75 | 8221926 | Wall bracket, brushed chrome                           |
| 15  | S600109    | 8252036 | Shower hose, chrome                                    |
| 15  | S600109.75 | 8252038 | Shower hose, brushed chrome                            |