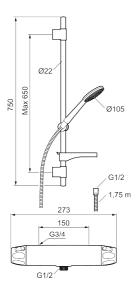

Article number: 86822503

| Sparepartlist |            |         |                                                    |  |
|---------------|------------|---------|----------------------------------------------------|--|
| NO.           | FMM NO.    | RSK     | DESCRIPTION                                        |  |
| 1             | S600083    | 8218917 | On/off handle, complete, krom                      |  |
| 1             | S600083.75 | 8218919 | On/off handle, complete, brushed chrome            |  |
| 2             | S600116    | 8218920 | End cover, chrome                                  |  |
| 2             | S600116.75 | 8218922 | End cover, brushed chrome                          |  |
| 3             | S600082    | 8218914 | Temperature handle, complete, chrome               |  |
| 3             | S600082.75 | 8218916 | Temperature handle, complete, brushed chrome       |  |
| 4             | S600020    | 8441462 | Ceramic headwork, with service tool (shower mixer) |  |
| 4             | S600269    | 8387232 | Ceramic headwork, without tool (shower mixer)      |  |
| 5             | S600086    | 8439710 | Stop ring, standard                                |  |

# **FM Mattsson**

| NO. | FMM NO.    | RSK     | DESCRIPTION                                            |
|-----|------------|---------|--------------------------------------------------------|
| 6   | S600087    | 8439711 | Scalding protection ring                               |
| 7   | S600084    | 8439709 | Thermostatic cartridge, complete, incl. service tool   |
| 7   | S600271    | 8397030 | Thermostatic cartridge, complete, without service tool |
| 8   | S600088    | 8439712 | Nipple M18x1–G1/2 for shower mixer                     |
| 9   | S600298    | 3870203 | Service tool                                           |
| 10  | 59800800   | 8592005 | Inlet connectors, 160 c/c                              |
| 11  | 38632006   | 8590311 | Filter                                                 |
| 12  | S600105    | 8439713 | Care-handle, black, 2 pcs                              |
| 13  | S600091    | 8233001 | Hand shower, chrome                                    |
| 13  | S600091.75 | 8233003 | Hand shower, brushed chrome                            |
| 14  | S600095    | 8239500 | Wall bracket, chrome                                   |
| 14  | S600095.75 | 8221926 | Wall bracket, brushed chrome                           |
| 15  | S600109    | 8252036 | Shower hose, chrome                                    |
| 15  | S600109.75 | 8252038 | Shower hose, brushed chrome                            |