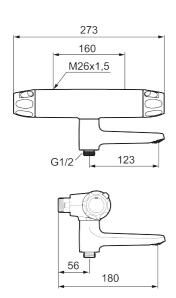

**Article number:** 86900003 Flow 3 bar: 22.7 l/m

Description: Brushed chrome, 160 c/c

- · Pressure balanced thermostatic mixer
- Swivel spout with built-in diverter
- · With ceramic sealed headwork
- Temperature handle with safety stop at 38°C
- With Eco-function
- · Lead Free material
- Approved non-return valves, EN-Standard EN1717