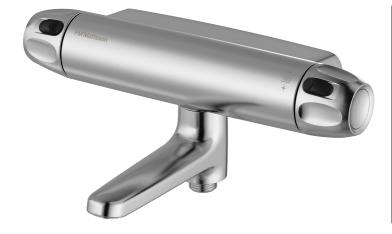

## 9000XE bath mixer

9000XE bath tub mixer is a mixer in brushed chrome with carefully balanced pressure and temperature regulation, low weight, and noise absorbing as well as energy-saving functions. It is also equipped with double check valves for added safety.

**Article number:** 86900003 Flow 3 bar: 22.7 l/m

Description: Brushed chrome, 160 c/c

- · Pressure balanced thermostatic mixer
- Swivel spout with built-in diverter
- · With ceramic sealed headwork
- Temperature handle with safety stop at 38°C
- With Eco-function
- · Lead Free material
- Approved non-return valves, EN-Standard EN1717