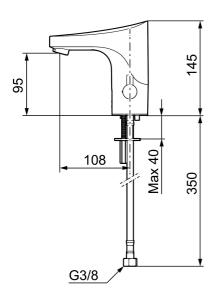

#### Uniqe characteristics





Backflow protection unit type EB



# 9000E tronic basin mixer, battery operation

FM Mattsson 9000E Tronic is a new generation of sensor operated mixers in Sweden. All technical parts are integrated in the mixer body for easy maintenance. The temperature is easily set by means of a lever at the side of the mixer. The lever can be fixed in order to

secure the mixer against scalding or alternatively remove the lever if you need only a fixed temperature. There is also a programmable function for hygienic flush that prevents the water to be stagnant too long and thereby prevents bacteria to grow.

Article number: 16410000 Flow 3 bar: 5.5 l/m

**Description:** Chrome, battery operation, included battery

- · With temperature knob, battery operation (included battery)
- · Soft closing solenoid valve
- · Safe against vandalism,