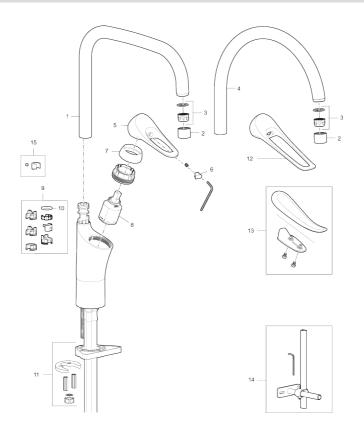

### Sparepartlist

| NO. | FMM NO.    | RSK     | DESCRIPTION                             |
|-----|------------|---------|-----------------------------------------|
| 1   | S600103    | 8387035 | Spout, U-model, chrome                  |
| 1   | S600103.75 | 8387037 | Spout, U-model, brushed chrome          |
| 2   | S600155    | 8280012 | Housing M22 int., chrome                |
| 2   | S600155.75 | 8280013 | Housing M22 int., brushed chrome        |
| 3   | 29102910   | 8281534 | Aerator insert, 5,5–6,5 l/min at 300kPa |
| 3   | 29100500   | 8281532 | Aerator insert, 5 l/min at 200–600 kPa  |
| 3   | S600072    | 8281671 | Aerator insert, 3 l/min at 200–600 kPa  |
| 4   | S600102    | 8387032 | Spout, C-model, chrome                  |
| 4   | S600102.75 | 8387034 | Spout, C-model, brushed chrome          |
| 5   | S600096    | 8387022 | Lever, complete, chrome                 |

# **FM Mattsson**

| NO. | FMM NO.    | RSK     | DESCRIPTION                                                               |
|-----|------------|---------|---------------------------------------------------------------------------|
| 5   | S600096.75 | 8387024 | Lever, complete, Brushed chromeb                                          |
| 6   | S600097    | 8387025 | Cover lid with colour marking                                             |
| 7   | S600101    | 8387029 | Cover sleeve, chrome                                                      |
| 7   | S600101.75 | 8387031 | Cover sleeve, brushed chrome                                              |
| 8   | S600098    | 8387026 | Ceramic cartridge with tool, for kitchen mixers                           |
| 8   | S600209    | 8387039 | Ceramic cartridge, without tool, for kitchen mixers                       |
| 8   | S600100    | 8387028 | Ceramic cartridge with tool, for kitchen mixer (LEED) and basin mixer     |
| 8   | S600099    | 8387027 | Ceramic cartridge, without tool, for kitchen mixer (LEED) and basin mixer |
| 9   | 58641000   | 8594560 | Lock kit for swivel spout                                                 |
| 10  | 37801550   | 8295350 | O-ring 15,54 x 2,62, 2 pcs                                                |
| 11  | S600159    | 8387097 | Fastening kit, for kitchen mixer                                          |
| 12  | S600175    | 8387083 | Care-lever, complete                                                      |
| 13  | S600106    | 8397001 | Care-kit                                                                  |
| 14  | S600308    | 8387263 | Stabilizer kit                                                            |
| 15  | S600140    | 8387023 | Stop screw with limitation segment, for fixed spout                       |