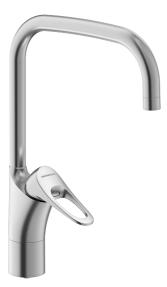

## 9000XE kitchen mixer

9000XE kitchen mixer with U-spout in brushed chrome suits any kitchen, whatever its size. This kitchen mixer is lead-free and equipped with our smart, innovative, energy-saving functions such as cold start, soft closing, a temperature limiter function and an energy- and water-saving aerator. Its timeless, practical design makes it a functional and aesthetically durable addition to any modern home.