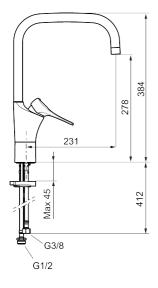

Article number: 86100013 Flow 3 bar: 6.0 l/m Description: Brushed chrome

- Cold Start
- · Ceramic cartridge with soft closing function
- · Adjustable flow control and temperature limiter
- Eco Flow (energy and water saving aerator)
- Swivel spout, limitation part for 60°, 85°, 110° or 360° included
- Soft PEX<sup>®</sup> hoses with 3/8" connecting nut (stainless steel braided)
- · Lead Free material
- Hole diameter Ø34-37 mm