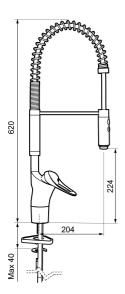

## 9000E flexi kitchen mixer

An optimal fusion of design and function. The FM Mattsson 9000E range ushers in a new generation of mixers that are environmentally engineered down to the last detail. The mixer brings beauty and technical perfection to your kitchen. Even in its basic version, the mixer has unique functions that save energy without compromising on comfort.

**Article number:** 81000000 **Flow 3 bar:** 10.2 l/m **Description:** Chrome, connection flat end Ø10 mm

- · Cold Start
- · Ceramic cartridge with soft closing function
- · Adjustable flow control and temperature limiter
- Hose, limitation part for 60°, 85°, 110° or 360° included
- · Nozzle with concentrated jet and handshower
- Soft PEX<sup>®</sup> hoses (stainless steel braided)
- Approved non-return valves, EN-Standard EN1717
- Hole diameter Ø34-37 mm