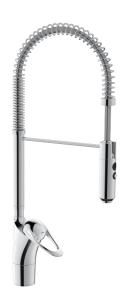

## 9000E flexi kitchen mixer

An optimal fusion of design and function. The FM Mattsson 9000E range ushers in a new generation of mixers that are environmentally engineered down to the last detail. The mixer brings beauty and technical perfection to your kitchen. Even in its basic version, the mixer has unique functions that save energy without compromising on comfort.

**Article number:** 81000000 **Flow 3 bar:** 10.2 l/m **Description:** Chrome, connection flat end Ø10 mm

- · Cold Start
- · Ceramic cartridge with soft closing function
- · Adjustable flow control and temperature limiter
- Hose, limitation part for 60°, 85°, 110° or 360° included
- · Nozzle with concentrated jet and handshower
- Soft PEX<sup>®</sup> hoses (stainless steel braided)
- Approved non-return valves, EN-Standard EN1717
- Hole diameter Ø34-37 mm