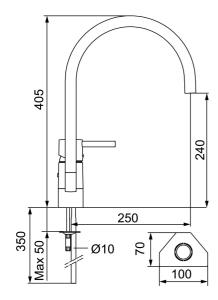

Article number: 96100000

Description: Chrome, with CU Ø10 mm

- · Ceramic cartridge with soft closing function
- · Adjustable flow control and temperature limiter
- Eco Flow (energy and water saving aerator)
- Swivel spout 110°
- Hole diameter Ø32-35 mm