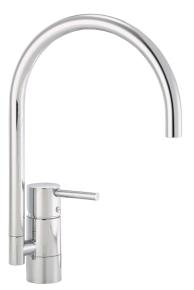

## GARDA II kitchen mixer

Garda is a range of mixers with a clean, minimalist design. A Garda mixer enhances the overall interior of modern kitchens, and has our unique technical features including a soft-close mechanism and a ceramic seal. The spout is replaceable, so you can easily vary the mixer's appearance according to your preference. The choice is yours.

Article number: 96100000

Description: Chrome, with CU Ø10 mm

- · Ceramic cartridge with soft closing function
- · Adjustable flow control and temperature limiter
- Eco Flow (energy and water saving aerator)
- Swivel spout 110°
- Hole diameter Ø32-35 mm

### GARDA II kitchen mixer

Garda is a range of mixers with a clean, minimalist design. A Garda mixer enhances the overall interior of modern kitchens, and has our unique technical features including a soft-close mechanism and a ceramic seal. The spout is replaceable, so you can easily vary the mixer's appearance according to your preference. The choice is yours.