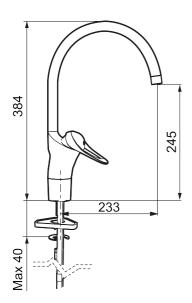

Article number: 80006010

Description: Chrome, Eco Plus, connection nut G3/8"

- · Cold Start
- · Ceramic cartridge with soft closing function
- · Adjustable flow control and temperature limiter
- · Eco Flow (energy and water saving aerator)
- Swivel spout, limitation part for 60°, 85°, 110° or 360° included
- Soft PEX<sup>®</sup> hoses (stainless steel braided)
- Hole diameter Ø34-37 mm
- Diameter base Ø52 mm