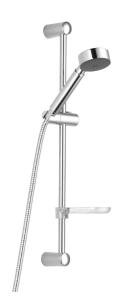

## **VENADO** shower set

FM Mattsson Venado is a robust and affordable shower set with soap dish. Everything you need is provided as screws and seals against the wall.

**Article number:** 93150000 **Flow 3 bar:** 9.6 l/m

**Description:** Chrome

- Hand shower with Eco Flow 9 I/min
- · With transparent soap dish
- · Shower bar with slider and wall brackets with sealing