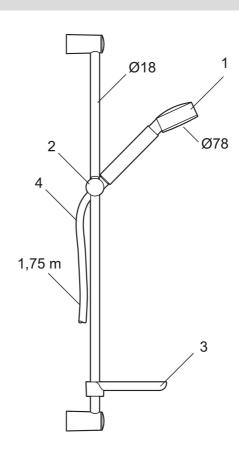

## **VENADO** shower set

FM Mattsson Venado is a robust and affordable shower set with soap dish. Everything you need is provided as screws and seals against the wall.

Article number: 93150000

| Sparepartlist |          |         |                        |  |
|---------------|----------|---------|------------------------|--|
| NO.           | FMM NO.  | RSK     | DESCRIPTION            |  |
| 1             | 93252000 | 8183635 | Hand shower            |  |
| 2             | 93282000 | 8185686 | Slider                 |  |
| 3             | 94640007 | 8185634 | Soap dish, transparent |  |
| 4             | 34811759 | 8181587 | Shower hose, chrome    |  |