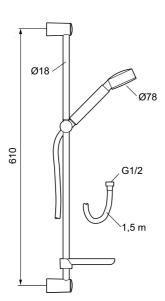

## **VENADO** shower set

FM Mattsson Venado is a robust and affordable shower set with soap dish. Everything you need is provided as screws and seals against the wall.

**Article number:** 93150000 **Flow 3 bar:** 9.6 l/m

**Description:** Chrome

- Hand shower with Eco Flow 9 I/min
- · With transparent soap dish
- · Shower bar with slider and wall brackets with sealing