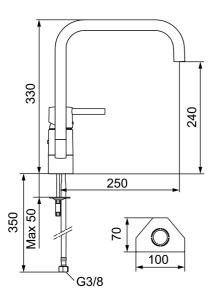

Article number: 96000010

Description: Chrome, Soft PEX® hoses with G3/8" connecting nut

- · Ceramic cartridge with soft closing function
- · Adjustable flow control and temperature limiter
- Eco Flow (energy and water saving aerator)
- Swivel spout 110°
- · Hole diameter Ø32-35 mm