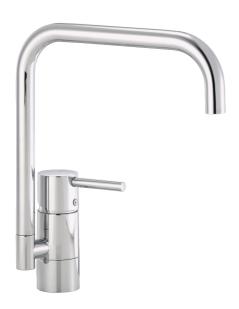

## GARDA I kitchen mixer

Garda is a range of mixers with a clean, minimalist design. A Garda mixer enhances the overall interior of modern kitchens, and has our unique technical features including a soft-close mechanism and a ceramic seal. The spout is replaceable, so you can easily vary the mixer's appearance according to your preference. The choice is yours.