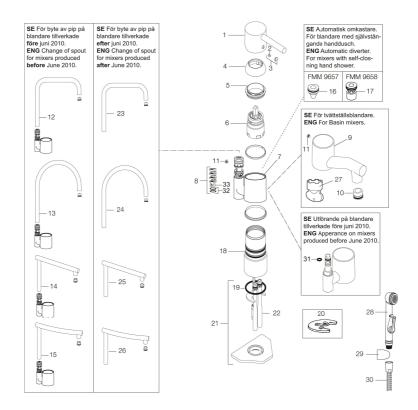

Article number: 96000010

| Sparepartlist |          |         |                                                   |  |
|---------------|----------|---------|---------------------------------------------------|--|
| NO.           | FMM NO.  | RSK     | DESCRIPTION                                       |  |
| 1             | 59400000 | 8591864 | Lever, complete, L=95 mm                          |  |
| 2             | 38730006 | 8591623 | Locking screw                                     |  |
| 3             | 59410000 | 8591863 | Cover lid with colour marking                     |  |
| 4             | 59330000 | 8591829 | Cover ring, chrome                                |  |
| 5             | 38051000 | 8241719 | Fastening nipple,chrome                           |  |
| 6             | 59110000 | 8591770 | Ceramic cartridge, not cold start (red ring)      |  |
| 7             | 59782000 | 8154090 | Sleeve for spout with socket and stop screw       |  |
| 8             | 58640000 | 8594555 | Lock kit for swivel spout                         |  |
| 9             | 59700000 | 8154047 | Spout for basin mixer with aerator and stop screw |  |
| 10            | 59752200 | 8242199 | Aerator M21,5 ext., 7–9 l/min at 300 kPa          |  |
| 11            | 38080000 | 8241723 | Stop screw                                        |  |

# **FM Mattsson**

| NO. | FMM NO.  | RSK     | DESCRIPTION                                                              |
|-----|----------|---------|--------------------------------------------------------------------------|
| 12  | 59712500 | 8154083 | Swivel spout for Garda I kitchen mixer, with aerator                     |
| 13  | 59722500 | 8154085 | Swivel spout for Garda II kitchen mixer, with aerator                    |
| 14  | 59732500 | 8154087 | Swivel spout for Garda III kitchen mixer, with aerator                   |
| 15  | 59742500 | 8154089 | Swivel spout for Garda IV kitchen mixer, with aerator                    |
| 16  | 37731705 | 8242261 | Diverter, ejector, Modell 2005-                                          |
| 17  | 37731005 | 8242259 | Diverter, ejector                                                        |
| 18  | 37204029 | 8593089 | Sealing rings, 2 pcs                                                     |
| 19  | 37802850 | 8141748 | O-ring 42,2x3,0                                                          |
| 20  | 39070016 | 8141755 | Fastening plate for two screws                                           |
| 21  | 39141000 | 8186888 | Fastening kit, for mixers without on/off valve                           |
| 22  | 39101500 | 8591858 | Connection pipes, CU 10x392, raw brass (for mixers without on/off valve) |
| 22  | 39101000 | 8591859 | Connecting Pipes , CU 10x363, chrome (for basin mixers)                  |
| 23  | 59712000 | 8154082 | Swivel spout for Garda I kitchen mixer, with aerator                     |
| 24  | 59722000 | 8154084 | Swivel spout for Garda II kitchen mixer, with aerator                    |
| 25  | 59732000 | 8154086 | Swivel spout for Garda III kitchen mixer, with aerator                   |
| 26  | 59742000 | 8154088 | Swivel spout for Garda IV kitchen mixer, with aerator                    |
| 27  | 60841000 | 8591891 | Key for aerator M21,5 x 1                                                |
| 28  | S600206  | 8233049 | Self-closing hand shower, chrome                                         |
| 29  | 34093000 | 8186018 | Wall bracket, chrome                                                     |
| 30  | S600207  | 8236647 | Shower hose, L=1,5 m, chrome                                             |
| 31  | 37801158 | 8594540 | O-ring 10,1 x 1,6, 2 pcs                                                 |
| 32  | 37801550 | 8295350 | O-ring 15,54 x 2,62, 2 pcs                                               |
| 33  | 58642000 | 8295339 | Fixed plug, 2 pcs, (black/grey)                                          |