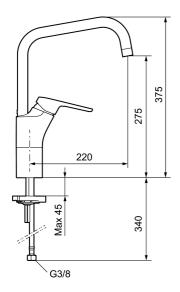

Article number: 83000010 Flow 3 bar: 7.7 l/m Description: Chrome, connection nut G3/8"

- · Cold Start
- · Ceramic cartridge with soft closing function
- · Adjustable flow control and temperature limiter
- Eco Flow (energy and water saving aerator)
- Swivel spout, limitation part for 60°, 85°, 110° or 360° included
- Soft PEX<sup>®</sup> hoses (stainless steel braided)
- Hole diameter Ø34-37 mm