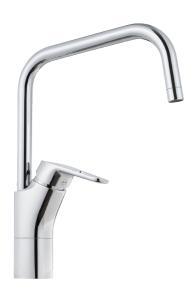

## SILJAN kitchen mixer

Siljan is FM Mattsson's new signature collection. It includes a wide range of products with a strong focus on design and smart technology, in line with our vision of caring for people and the environment. Siljan is a natural choice for anyone who aspires to a sustainable lifestyle. A wide range of models guarantees that you will find exactly the right solution for your kitchen.

Article number: 83000010 Flow 3 bar: 7.7 l/m Description: Chrome, connection nut G3/8"

- · Cold Start
- · Ceramic cartridge with soft closing function
- · Adjustable flow control and temperature limiter
- Eco Flow (energy and water saving aerator)
- Swivel spout, limitation part for 60°, 85°, 110° or 360° included
- Soft PEX<sup>®</sup> hoses (stainless steel braided)
- Hole diameter Ø34-37 mm