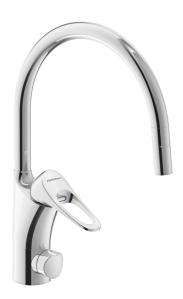

## 9000XE kitchen mixer

9000XE kitchen mixer with C-spout with dishwasher valve in chrome suits any kitchen, whatever its size. This kitchen mixer is lead-free and equipped with our smart, innovative, energy-saving functions such as cold start, soft closing, a temperature limiter function and an energy- and water-saving aerator. Its timeless, practical design makes it a functional and aesthetically durable addition to any modern home.

Article number: 86013010 Flow 3 bar: 6.0 l/m

**Description:** Chrome

- · With ball-jointed aerator
- · Cold Start
- · Ceramic cartridge with soft closing function
- · Adjustable flow control and temperature limiter
- Eco Flow (energy and water saving aerator)
- Swivel spout, limitation part for 60°, 85°, 110° or 360° included
- With dish washer valve, switchable between cold and hot water.

  Pre-set on cold water
- Soft PEX® hoses with 3/8" connecting nut (stainless steel braided)
- Lead Free material
- Hole diameter Ø34-37 mm