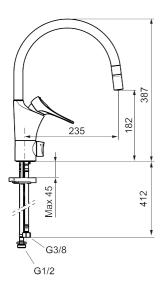

Article number: 86013010 Flow 3 bar: 6.0 l/m

**Description:** Chrome

- · With ball-jointed aerator
- · Cold Start
- · Ceramic cartridge with soft closing function
- · Adjustable flow control and temperature limiter
- Eco Flow (energy and water saving aerator)
- Swivel spout, limitation part for 60°, 85°, 110° or 360° included
- With dish washer valve, switchable between cold and hot water.

  Pre-set on cold water
- Soft PEX® hoses with 3/8" connecting nut (stainless steel braided)
- Lead Free material
- Hole diameter Ø34-37 mm