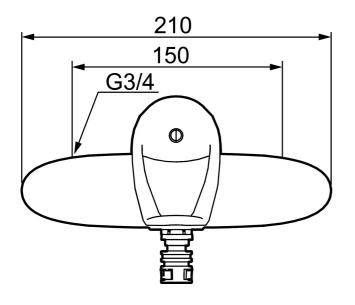

**Description:** Chrome

- Cold Start
- · Ceramic cartridge with soft closing function
- · Adjustable flow control and temperature limiter
- Outlet down
- Lever: 150 mm
- · Spout must be ordered seperately