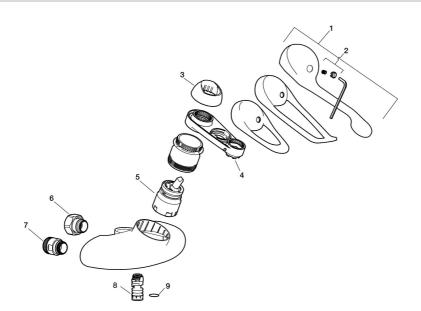

### Sparepartlist

| NO. | FMM NO.  | RSK     | DESCRIPTION                                                     |
|-----|----------|---------|-----------------------------------------------------------------|
|     | 44450009 | 8295353 | Accessories (limitation segment, stop screw, allen wrench 3 mm) |
| 1   | 58500000 | 8591936 | Lever, complete, L=90 mm                                        |
| 1   | 58501750 | 8591937 | Lever, complete, L=150 mm                                       |
| 1   | 58501800 | 8592048 | Lever, complete, L=180 mm                                       |
| 2   | 58510000 | 8591944 | Cover lid with colour marking                                   |
| 3   | 58520000 | 8591945 | Cover sleeve                                                    |
| 4   | 60770000 | 8591918 | Service tool                                                    |
| 5   | 59120009 | 8591949 | Ceramic cartridge with service tool, cold start (green ring)    |
| 5   | 59126000 | 8591966 | Ceramic cartridge with service tool, Eco Plus (green ring)      |
| 6   | 59811800 | 8592011 | Inlet connectors 150 c/c (left-handed thread)                   |
| 7   | 59800800 | 8592005 | Inlet connectors, 160 c/c                                       |
| 8   | 29888000 | 8243166 | Nipple M18x1                                                    |
| 9   | 37801550 | 8295350 | O-ring 15,54 x 2,62, 2 pcs                                      |