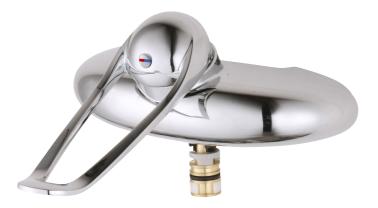

# 9000E kitchen and basin mixer

An optimal fusion of design and function. The FM Mattsson 9000E range ushers in a new generation of mixers that are environmentally engineered down to the last detail. The mixer brings beauty and technical perfection to your kitchen. Even in its basic version, the mixer has unique functions that save energy without compromising on comfort. Article number: 81304500

## 9000E kitchen and basin mixer

An optimal fusion of design and function. The FM Mattsson 9000E range ushers in a new generation of mixers that are environmentally engineered down to the last detail. The mixer brings beauty and technical perfection to your kitchen. Even in its basic version, the mixer has unique functions that save energy without compromising on comfort. Article number: 81304500