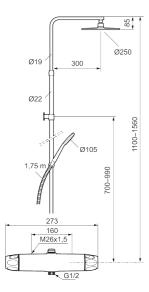

## 9000XE head shower kit

9000XE head shower kit is a head shower kit in chrome. The telescopic shower bar allows the wall bracket's height to be adapted to the specific bathroom's ceiling height, as well as to the user's height and/or the preferred distance to the shower head.

Article number: 86830000 Flow 3 bar: 7.6 l/m

Description: Chrome, 160 c/c

- Note! 160 c/c
- Safety mixer 9000XE and head shower set 9000XE
- · With reversible headwork
- · Anti lime-scale head- and hand shower
- · Shower bar with slider and wall bracket with sealing
- · Shower pipe can be shortened if required
- Wall bracket freely adjustable in height, 700–990 from connection and 50–100 mm from wall, 2x20 mm spacers included, with sealing, hidden pipe joint
- · Lead Free material