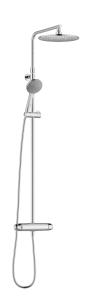

## 9000XE head shower kit

9000XE head shower kit is a head shower kit in chrome. The telescopic shower bar allows the wall bracket's height to be adapted to the specific bathroom's ceiling height, as well as to the user's height and/or the preferred distance to the shower head.

Article number: 86830000 Flow 3 bar: 7.6 l/m

Description: Chrome, 160 c/c

- Note! 160 c/c
- Safety mixer 9000XE and head shower set 9000XE
- · With reversible headwork
- · Anti lime-scale head- and hand shower
- · Shower bar with slider and wall bracket with sealing
- · Shower pipe can be shortened if required
- Wall bracket freely adjustable in height, 700–990 from connection and 50–100 mm from wall, 2x20 mm spacers included, with sealing, hidden pipe joint
- · Lead Free material