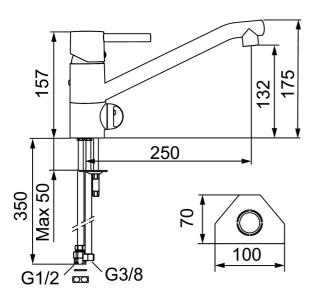

Article number: 96410010

Description: Chrome, Soft PEX® hoses with G3/8" connecting nut

- · Ceramic cartridge with soft closing function
- · Adjustable flow control and temperature limiter
- Eco Flow (energy and water saving aerator)
- Swivel spout 110°
- With dish washer valve, switchable between cold and hot water.
  Pre-set on cold water
- Hole diameter Ø32-35 mm