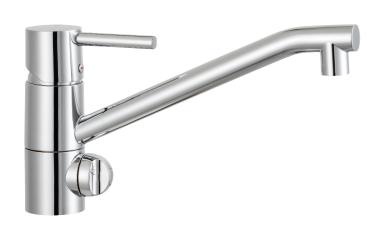

## **GARDA** kitchen mixer

Garda is a range of mixers with a clean, minimalist design. A Garda mixer enhances the overall interior of modern kitchens, and has our unique technical features including a soft-close mechanism and a ceramic seal. The spout is replaceable, so you can easily vary the mixer's appearance according to your preference. The choice is yours.

Article number: 96410010

Description: Chrome, Soft PEX® hoses with G3/8" connecting nut

- · Ceramic cartridge with soft closing function
- · Adjustable flow control and temperature limiter
- Eco Flow (energy and water saving aerator)
- Swivel spout 110°
- With dish washer valve, switchable between cold and hot water.
  Pre-set on cold water
- Hole diameter Ø32-35 mm