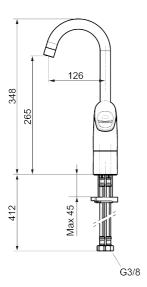

## 9000XE wash trough mixer

9000XE wash trough mixer is a mixer in chrome with a tall spout – suitable for fitting on wash troughs, e.g. in schools, changing rooms and workshops.

**Article number:** 86180010 Flow 3 bar: 6.0 l/m

**Description:** Chrome

- · Cold Start
- Ceramic cartridge with soft closing function
- · Adjustable flow control and temperature limiter
- Fixed spout, or 360°
- Soft PEX® hoses with 3/8" connecting nut (stainless steel braided)
- · Lead Free material
- Hole diameter Ø33,5-37 mm

## 9000XE wash trough mixer

9000XE wash trough mixer is a mixer in chrome with a tall spout – suitable for fitting on wash troughs, e.g. in schools, changing rooms and workshops.

Article number: 86180010