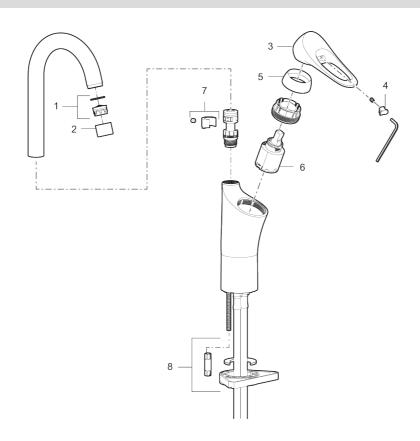

| Sparepartlist |          |         |                                                     |
|---------------|----------|---------|-----------------------------------------------------|
| NO.           | FMM NO.  | RSK     | DESCRIPTION                                         |
| 1             | 29102910 | 8281534 | Aerator insert, 5,5–6,5 l/min at 300kPa             |
| 2             | S600155  | 8280012 | Housing M22 int., chrome                            |
| 3             | S600096  | 8387022 | Lever, complete, chrome                             |
| 4             | S600097  | 8387025 | Cover lid with colour marking                       |
| 5             | S600101  | 8387029 | Cover sleeve, chrome                                |
| 6             | S600098  | 8387026 | Ceramic cartridge with tool, for kitchen mixers     |
| 6             | S600209  | 8387039 | Ceramic cartridge, for kitchen mixers               |
| 7             | S600140  | 8387023 | Stop screw with limitation segment, for fixed spout |
| 8             | S600159  | 8387097 | Fastening kit, for kitchen mixer                    |