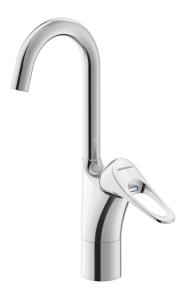

## 9000XE wash trough mixer

9000XE wash trough mixer is a mixer in chrome with a tall spout – suitable for fitting on wash troughs, e.g. in schools, changing rooms and workshops.

**Article number:** 86180010 Flow 3 bar: 6.0 l/m

**Description:** Chrome

- · Cold Start
- Ceramic cartridge with soft closing function
- · Adjustable flow control and temperature limiter
- Fixed spout, or 360°
- Soft PEX® hoses with 3/8" connecting nut (stainless steel braided)
- · Lead Free material
- Hole diameter Ø33,5-37 mm

## 9000XE wash trough mixer

9000XE wash trough mixer is a mixer in chrome with a tall spout – suitable for fitting on wash troughs, e.g. in schools, changing rooms and workshops.

Article number: 86180010