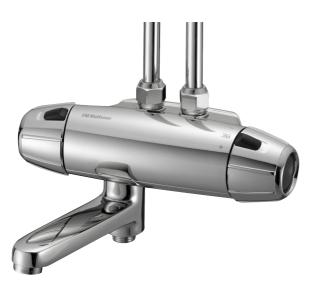

## 9000E bath mixer

An optimal fusion of design and function. The FM Mattsson 9000E range ushers in a new generation of mixers that are environmentally engineered down to the last detail. Even in its basic version, the mixer has our unique functions that ensure a constant water temperature and safe, reliable function. A new feature of these mixers is a cool mixer body. You'll never burn yourself on a 9000E mixer.

Article number: 82451000

Description: Chrome, 40 c/c, pipe connection up

- Note! 40 c/c
- Pressure balanced thermostatic mixer
- · Swivel spout with built-in diverter
- With ceramic sealed headwork
- With wall fixing
- Temperature handle with safety stop at 38°C
- Approved non-return valves, EN-Standard EN1717
- Spout projection from wall: 180 mm