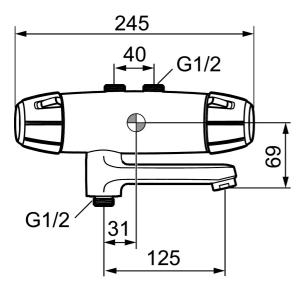

Article number: 82451000

Description: Chrome, 40 c/c, pipe connection up

- Note! 40 c/c
- Pressure balanced thermostatic mixer
- · Swivel spout with built-in diverter
- With ceramic sealed headwork
- With wall fixing
- Temperature handle with safety stop at 38°C
- Approved non-return valves, EN-Standard EN1717
- Spout projection from wall: 180 mm