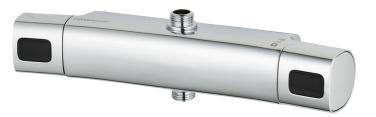

Article number: 83840000 Description: Chrome, 160 c/c

- · With shower connection up and down
- For head shower set with G1/2 connection
- With reversible headwork
- · Pressure balanced thermostatic mixer
- · With ceramic sealed headwork
- Temperature handle with safety stop at 38°C
- With Eco-function
- Approved non-return valves, EN-Standard EN1717