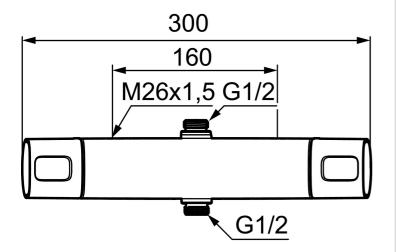

Article number: 83840000 Description: Chrome, 160 c/c

- · With shower connection up and down
- For head shower set with G1/2 connection
- With reversible headwork
- · Pressure balanced thermostatic mixer
- · With ceramic sealed headwork
- Temperature handle with safety stop at 38°C
- With Eco-function
- Approved non-return valves, EN-Standard EN1717