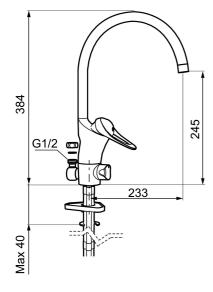

## 9000E II kitchen mixer

Article number: 80030000 Flow 3 bar: 7.4 l/m Description: Chrome, connection flat end Ø10 mm

- For floor and sink dishwasher
- · Cold Start
- · Ceramic cartridge with soft closing function
- · Adjustable flow control and temperature limiter
- Eco Flow (energy and water saving aerator)
- Swivel spout 60°, 85°, 110° or 360° (limitation part for 60° or 110° included)
- With dish washer valve, switchable between cold and hot water. Pre-set on cold water
- Soft PEX® hoses with 3/8" connecting nut (stainless steel braided)
- Hole diameter Ø34-37 mm