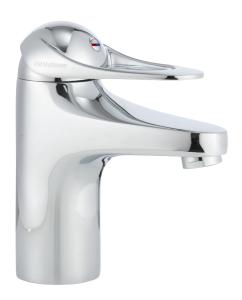

## 9000E basin mixer

An optimal fusion of design and function. The FM Mattsson 9000E range ushers in a new generation of mixers that are environmentally engineered down to the last detail. The mixer brings beauty and technical perfection to your bathroom. Even in its basic version, the mixer has unique functions that save energy without compromising on comfort.

Article number: 80607000 Flow 3 bar: 4.7 l/m **Description:** Chrome, constant flow 5 l/min at 200–600 kPa, connection flat end Ø10 mm

- · Cold Start
- · Ceramic cartridge with soft closing function
- · Adjustable flow control and temperature limiter
- Eco Flow (energy and water saving aerator)
- Soft PEX® hoses (stainless steel braided)