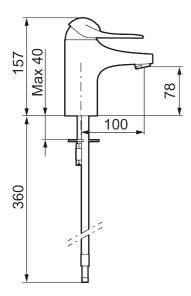

Article number: 80607000 Flow 3 bar: 4.7 l/m **Description:** Chrome, constant flow 5 l/min at 200–600 kPa, connection flat end Ø10 mm

- · Cold Start
- · Ceramic cartridge with soft closing function
- · Adjustable flow control and temperature limiter
- Eco Flow (energy and water saving aerator)
- Soft PEX® hoses (stainless steel braided)