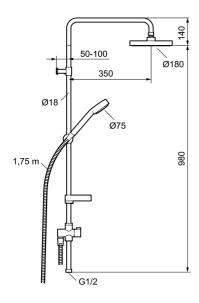

## EBRO head shower set

Ebro is a combined shower unit in a strict and modern design. It is very popular and the reasons are many. The function is one reason. The design and the pleasant shower experience are others. Ebro comes with both head and hand shower providing many pleasurable moments in the shower. Article number: 93931000 Description: Chrome

- With hand shower and diverter
- · Both head and hand shower have Eco Flow 12 I/min
- · Anti lime-scale head- and hand shower
- · With soap dish
- Adjustable wallbracket with sealing
- · Shower pipe can be shortened if required