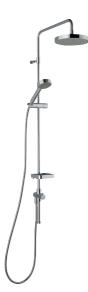

## EBRO head shower set

Ebro is a combined shower unit in a strict and modern design. It is very popular and the reasons are many. The function is one reason. The design and the pleasant shower experience are others. Ebro comes with both head and hand shower providing many pleasurable moments in the shower. Article number: 93931000 Description: Chrome

- With hand shower and diverter
- · Both head and hand shower have Eco Flow 12 I/min
- · Anti lime-scale head- and hand shower
- · With soap dish
- Adjustable wallbracket with sealing
- · Shower pipe can be shortened if required