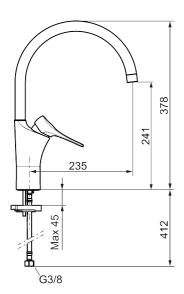

**Article number:** 86007013 **Flow 3 bar:** 4.5 l/m **Description:** Brushed chrome, 4,5 l/min, LEED compliant

- Cold Start
- · Ceramic cartridge with soft closing function
- · Adjustable flow control and temperature limiter
- Eco Flow (energy and water saving aerator)
- Swivel spout, limitation part for 60°, 85°, 110° or 360° included
- Soft PEX® hoses with 3/8" connecting nut (stainless steel braided)
- Lead Free material
- Hole diameter Ø34-37 mm