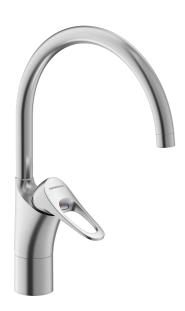

## 9000XE kitchen mixer

9000XE kitchen mixer with C-spout in brushed chrome suits any kitchen, whatever its size. This kitchen mixer is lead-free and equipped with our smart, innovative, energy-saving functions such as cold start, soft closing, a temperature limiter function and an energy- and water-saving aerator. Its timeless, practical design makes it a functional and aesthetically durable addition to any modern home. This product is LEED certified, which means it meets the flow rate requirements applicable to certain new buildings and conversions.

**Article number:** 86007013 **Flow 3 bar:** 4.5 l/m **Description:** Brushed chrome, 4,5 l/min, LEED compliant

- Cold Start
- · Ceramic cartridge with soft closing function
- · Adjustable flow control and temperature limiter
- Eco Flow (energy and water saving aerator)
- Swivel spout, limitation part for 60°, 85°, 110° or 360° included
- Soft PEX® hoses with 3/8" connecting nut (stainless steel braided)
- Lead Free material
- Hole diameter Ø34-37 mm