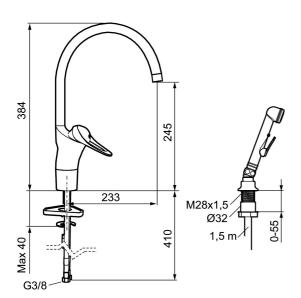

Article number: 80050010 Flow 3 bar: 6.7 l/m Description: Chrome, connection nut G3/8"

- With self-closing hand shower, lead-in sleeve and hose
- · Cold Start
- · Ceramic cartridge with soft closing function
- · Adjustable flow control and temperature limiter
- · Eco Flow (energy and water saving aerator)
- Swivel spout, limitation part for 60°, 85°, 110° or 360° included
- Soft PEX® hoses (stainless steel braided)
- Approved non-return valves, EN-Standard EN1717
- Hole diameter Ø34-37 mm