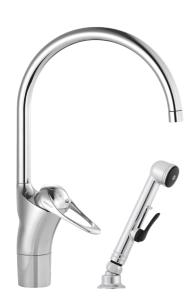

## 9000E II kitchen mixer

An optimal fusion of design and function. The FM Mattsson 9000E range ushers in a new generation of mixers that are environmentally engineered down to the last detail. The mixer brings beauty and technical perfection to your kitchen. Even in its basic version, the mixer has unique functions that save energy without compromising on comfort.

Article number: 80050010 Flow 3 bar: 6.7 l/m Description: Chrome, connection nut G3/8"

- With self-closing hand shower, lead-in sleeve and hose
- · Cold Start
- · Ceramic cartridge with soft closing function
- · Adjustable flow control and temperature limiter
- · Eco Flow (energy and water saving aerator)
- Swivel spout, limitation part for 60°, 85°, 110° or 360° included
- Soft PEX® hoses (stainless steel braided)
- Approved non-return valves, EN-Standard EN1717
- Hole diameter Ø34-37 mm