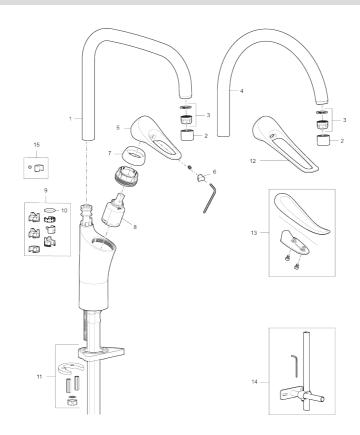

Article number: 86007010

| NO.         FMM NO.         RSK         DESCRIPTION           1         \$600103         \$387035         \$5pout, U-model, chrome           1         \$600103.75         \$387037         \$5pout, U-model, brushed chrome           2         \$600155         \$280012         \$40000000         \$400000000         \$400000000         \$400000000         \$400000000         \$400000000         \$400000000         \$400000000         \$400000000         \$400000000         \$400000000         \$400000000         \$400000000         \$4000000000         \$400000000         \$4000000000         \$400000000         \$400000000         \$400000000         \$400000000         \$400000000         \$400000000         \$400000000         \$400000000         \$400000000         \$40000000         \$40000000         \$400000000         \$40000000         \$40000000         \$40000000         \$40000000         \$40000000         \$40000000         \$40000000         \$40000000         \$40000000         \$40000000         \$40000000         \$40000000         \$40000000         \$40000000         \$40000000         \$40000000         \$40000000         \$40000000         \$40000000         \$40000000         \$400000000         \$400000000         \$400000000         \$400000000         \$400000000         \$4000000000         \$40000000000         \$40000000000         \$400000000000 | Sparepartlist |            |         |                                         |  |  |
|---------------------------------------------------------------------------------------------------------------------------------------------------------------------------------------------------------------------------------------------------------------------------------------------------------------------------------------------------------------------------------------------------------------------------------------------------------------------------------------------------------------------------------------------------------------------------------------------------------------------------------------------------------------------------------------------------------------------------------------------------------------------------------------------------------------------------------------------------------------------------------------------------------------------------------------------------------------------------------------------------------------------------------------------------------------------------------------------------------------------------------------------------------------------------------------------------------------------------------------------------------------------------------------------------------------------------------------------------------------------------------------------------------------------------------------------------|---------------|------------|---------|-----------------------------------------|--|--|
| 1       S600103.75       8387037       Spout, U-model, brushed chrome         2       S600155       8280012       Housing M22 int., chrome         2       S600155.75       8280013       Housing M22 int., brushed chrome         3       29102910       8281534       Aerator insert, 5,5–6,5 l/min at 300kPa                                                                                                                                                                                                                                                                                                                                                                                                                                                                                                                                                                                                                                                                                                                                                                                                                                                                                                                                                                                                                                                                                                                                   | ). F          | FMM NO.    | RSK     | DESCRIPTION                             |  |  |
| 2       S600155       8280012       Housing M22 int., chrome         2       S600155.75       8280013       Housing M22 int., brushed chrome         3       29102910       8281534       Aerator insert, 5,5–6,5 l/min at 300kPa                                                                                                                                                                                                                                                                                                                                                                                                                                                                                                                                                                                                                                                                                                                                                                                                                                                                                                                                                                                                                                                                                                                                                                                                                 | S             | S600103    | 8387035 | Spout, U-model, chrome                  |  |  |
| 2 S600155.75 8280013 Housing M22 int., brushed chrome 3 29102910 8281534 Aerator insert, 5,5–6,5 l/min at 300kPa                                                                                                                                                                                                                                                                                                                                                                                                                                                                                                                                                                                                                                                                                                                                                                                                                                                                                                                                                                                                                                                                                                                                                                                                                                                                                                                                  | 5             | S600103.75 | 8387037 | Spout, U-model, brushed chrome          |  |  |
| 3 29102910 8281534 Aerator insert, 5,5–6,5 l/min at 300kPa                                                                                                                                                                                                                                                                                                                                                                                                                                                                                                                                                                                                                                                                                                                                                                                                                                                                                                                                                                                                                                                                                                                                                                                                                                                                                                                                                                                        | 5             | S600155    | 8280012 | Housing M22 int., chrome                |  |  |
|                                                                                                                                                                                                                                                                                                                                                                                                                                                                                                                                                                                                                                                                                                                                                                                                                                                                                                                                                                                                                                                                                                                                                                                                                                                                                                                                                                                                                                                   | 5             | S600155.75 | 8280013 | Housing M22 int., brushed chrome        |  |  |
| 3 29100500 8281532 Aerator insert, 5 l/min at 200–600 kPa                                                                                                                                                                                                                                                                                                                                                                                                                                                                                                                                                                                                                                                                                                                                                                                                                                                                                                                                                                                                                                                                                                                                                                                                                                                                                                                                                                                         | 2             | 29102910   | 8281534 | Aerator insert, 5,5–6,5 l/min at 300kPa |  |  |
|                                                                                                                                                                                                                                                                                                                                                                                                                                                                                                                                                                                                                                                                                                                                                                                                                                                                                                                                                                                                                                                                                                                                                                                                                                                                                                                                                                                                                                                   | 2             | 29100500   | 8281532 | Aerator insert, 5 l/min at 200–600 kPa  |  |  |
| 3 S600072 8281671 Aerator insert, 3 l/min at 200–600 kPa                                                                                                                                                                                                                                                                                                                                                                                                                                                                                                                                                                                                                                                                                                                                                                                                                                                                                                                                                                                                                                                                                                                                                                                                                                                                                                                                                                                          | 5             | S600072    | 8281671 | Aerator insert, 3 l/min at 200–600 kPa  |  |  |
| 4 S600102 8387032 Spout, C-model, chrome                                                                                                                                                                                                                                                                                                                                                                                                                                                                                                                                                                                                                                                                                                                                                                                                                                                                                                                                                                                                                                                                                                                                                                                                                                                                                                                                                                                                          | 5             | S600102    | 8387032 | Spout, C-model, chrome                  |  |  |

# **FM Mattsson**

| NO. | FMM NO.    | RSK     | DESCRIPTION                                                           |
|-----|------------|---------|-----------------------------------------------------------------------|
| 4   | S600102.75 | 8387034 | Spout, C-model, brushed chrome                                        |
| 5   | S600096    | 8387022 | Lever, complete, chrome                                               |
| 5   | S600096.75 | 8387024 | Lever, complete, Brushed chromeb                                      |
| 6   | S600097    | 8387025 | Cover lid with colour marking                                         |
| 7   | S600101    | 8387029 | Cover sleeve, chrome                                                  |
| 7   | S600101.75 | 8387031 | Cover sleeve, brushed chrome                                          |
| 8   | S600098    | 8387026 | Ceramic cartridge with tool, for kitchen mixers                       |
| 8   | S600209    | 8387039 | Ceramic cartridge, for kitchen mixers                                 |
| 8   | S600100    | 8387028 | Ceramic cartridge with tool, for kitchen mixer (LEED) and basin mixer |
| 8   | S600099    | 8387027 | Ceramic cartridge, for kitchen mixer (LEED) and basin mixer           |
| 9   | 58641000   | 8594560 | Lock kit for swivel spout                                             |
| 10  | 37801550   | 8295350 | O-ring 15,54 x 2,62, 2 pcs                                            |
| 11  | 39142800   | 8186893 | Fastening kit, for kitchen mixer with on/off valve                    |
| 12  | S600175    | 8387083 | Care-lever, complete                                                  |
| 13  | S600106    | 8397001 | Care-kit                                                              |
| 14  | 39147000   | 8592050 | Stabilizer kit                                                        |
| 15  | S600140    | 8387023 | Stop screw with limitation segment, for fixed spout                   |