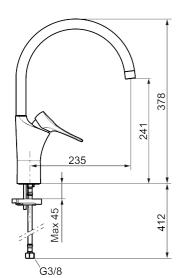

**Article number:** 86007010 **Flow 3 bar:** 4.5 l/m **Description:** Chrome, LEED/BREEAM compliant

- · Cold Start
- · Ceramic cartridge with soft closing function
- · Adjustable flow control and temperature limiter
- Eco Flow (energy and water saving aerator)
- Swivel spout, limitation part for 60°, 85°, 110° or 360° included
- Soft PEX<sup>®</sup> hoses with 3/8" connecting nut (stainless steel braided)
- Lead Free material
- Hole diameter Ø34-37 mm