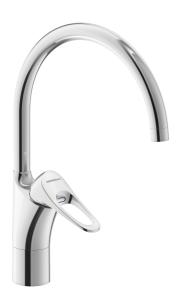

## 9000XE kitchen mixer

9000XE kitchen mixer with C-spout in chrome suits any kitchen, whatever its size. This kitchen mixer is lead-free and equipped with our smart, innovative, energy-saving functions such as cold start, soft closing, a temperature limiter function and an energy- and water-saving aerator. Its timeless, practical design makes it a functional and aesthetically durable addition to any modern home. This product is LEED/BREEAM compliant, which means it meets the flow rate requirements applicable to certain new buildings and conversions.

**Article number:** 86007010 **Flow 3 bar:** 4.5 l/m **Description:** Chrome, LEED/BREEAM compliant

- · Cold Start
- · Ceramic cartridge with soft closing function
- · Adjustable flow control and temperature limiter
- Eco Flow (energy and water saving aerator)
- Swivel spout, limitation part for 60°, 85°, 110° or 360° included
- Soft PEX<sup>®</sup> hoses with 3/8" connecting nut (stainless steel braided)
- Lead Free material
- Hole diameter Ø34-37 mm