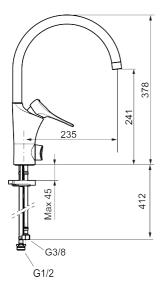

Article number: 86010010 Flow 3 bar: 6.0 l/m Description: Chrome

- · Cold Start
- · Ceramic cartridge with soft closing function
- Adjustable flow control and temperature limiter
- Eco Flow (energy and water saving aerator)
- Swivel spout, limitation part for 60°, 85°, 110° or 360° included
- With dish washer valve, switchable between cold and hot water. Pre-set on cold water
- Soft PEX<sup>®</sup> hoses with 3/8" connecting nut (stainless steel braided)
- Lead Free material
- Hole diameter Ø34-37 mm