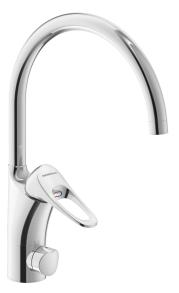

## 9000XE kitchen mixer

9000XE kitchen mixer with C-spout with dishwasher valve in chrome suits any kitchen, whatever its size. This kitchen mixer is lead-free and equipped with our smart, innovative, energy-saving functions such as cold start, soft closing, a temperature limiter function and an energy- and water-saving aerator. Its timeless, practical design makes it a functional and aesthetically durable addition to any modern home.

### 9000XE kitchen mixer

9000XE kitchen mixer with C-spout with dishwasher valve in chrome suits any kitchen, whatever its size. This kitchen mixer is lead-free and equipped with our smart, innovative, energy-saving functions such as cold start, soft closing, a temperature limiter function and an energy- and watersaving aerator. Its timeless, practical design makes it a functional and aesthetically durable addition to any modern home.

Article number: 86010010 Flow 3 bar: 6.0 l/m Description: Chrome

- · Cold Start
- · Ceramic cartridge with soft closing function
- Adjustable flow control and temperature limiter
- Eco Flow (energy and water saving aerator)
- Swivel spout, limitation part for 60°, 85°, 110° or 360° included
- With dish washer valve, switchable between cold and hot water. Pre-set on cold water
- Soft PEX<sup>®</sup> hoses with 3/8" connecting nut (stainless steel braided)
- Lead Free material
- Hole diameter Ø34-37 mm