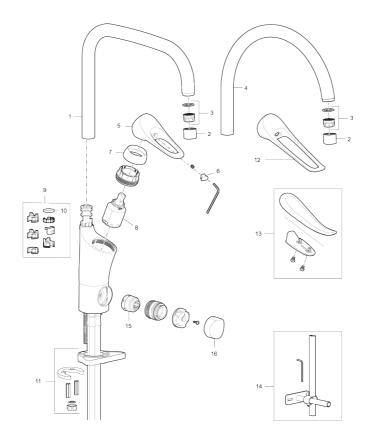

### Sparepartlist

| NO. | FMM NO.    | RSK     | DESCRIPTION                             |
|-----|------------|---------|-----------------------------------------|
| 1   | S600103    | 8387035 | Spout, U-model, chrome                  |
| 1   | S600103.75 | 8387037 | Spout, U-model, brushed chrome          |
| 2   | S600155    | 8280012 | Housing M22 int., chrome                |
| 2   | S600155.75 | 8280013 | Housing M22 int., brushed chrome        |
| 3   | 29102910   | 8281534 | Aerator insert, 5,5–6,5 l/min at 300kPa |
| 3   | 29100500   | 8281532 | Aerator insert, 5 l/min at 200–600 kPa  |
| 3   | S600072    | 8281671 | Aerator insert, 3 l/min at 200–600 kPa  |
| 4   | S600102    | 8387032 | Spout, C-model, chrome                  |
| 4   | S600102.75 | 8387034 | Spout, C-model, brushed chrome          |

# **FM Mattsson**

| NO. | FMM NO.    | RSK     | DESCRIPTION                                                           |
|-----|------------|---------|-----------------------------------------------------------------------|
| 5   | S600096    | 8387022 | Lever, complete, chrome                                               |
| 5   | S600096.75 | 8387024 | Lever, complete, Brushed chromeb                                      |
| 6   | S600097    | 8387025 | Cover lid with colour marking                                         |
| 7   | S600101    | 8387029 | Cover sleeve, chrome                                                  |
| 7   | S600101.75 | 8387031 | Cover sleeve, brushed chrome                                          |
| 8   | S600098    | 8387026 | Ceramic cartridge with tool, for kitchen mixers                       |
| 8   | S600209    | 8387039 | Ceramic cartridge, for kitchen mixers                                 |
| 8   | S600100    | 8387028 | Ceramic cartridge with tool, for kitchen mixer (LEED) and basin mixer |
| 8   | S600099    | 8387027 | Ceramic cartridge, for kitchen mixer (LEED) and basin mixer           |
| 9   | 58641000   | 8594560 | Lock kit for swivel spout                                             |
| 10  | 37801550   | 8295350 | O-ring 15,54 x 2,62, 2 pcs                                            |
| 11  | 39142800   | 8186893 | Fastening kit, for kitchen mixer with on/off valve                    |
| 12  | S600175    | 8387083 | Care-lever, complete                                                  |
| 13  | S600106    | 8397001 | Care-kit                                                              |
| 14  | 39147000   | 8592050 | Stabilizer kit                                                        |
| 15  | 59271000   | 8591843 | Ceramic cartridge for dishwasher                                      |
| 16  | S600104    | 8387038 | Knob for dishwasher, chrome                                           |