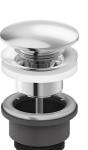

### 9000XE basin mixer

9000XE basin mixer is a basin mixer in chrome. Its classic design and water-saving function make it a natural choice for the bathroom. The product comes with a push-down waste.

Article number: 86535010 Flow 3 bar: 4.5 l/m Description: Chrome

## 9000XE basin mixer

9000XE basin mixer is a basin mixer in chrome. Its classic design and water-saving function make it a natural choice for the bathroom. The product comes with a push-down waste.

Article number: 86535010