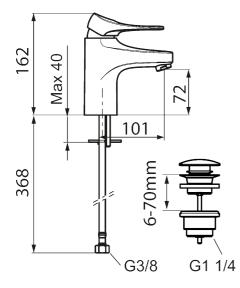

### 9000XE basin mixer

9000XE basin mixer is a basin mixer in chrome. Its classic design and water-saving function make it a natural choice for the bathroom. The product comes with a push-down waste.

Article number: 86535010 Flow 3 bar: 4.5 l/m Description: Chrome

- With push-down waste
- Cold Start
- · Ceramic cartridge with soft closing function
- · Adjustable flow control and temperature limiter
- Eco Flow (energy and water saving aerator)
- Soft PEX<sup>®</sup> hoses with 3/8" connecting nut (stainless steel braided)
- · Lead Free material
- Hole diameter Ø34-37 mm

## 9000XE basin mixer

9000XE basin mixer is a basin mixer in chrome. Its classic design and water-saving function make it a natural choice for the bathroom. The product comes with a push-down waste.

Article number: 86535010