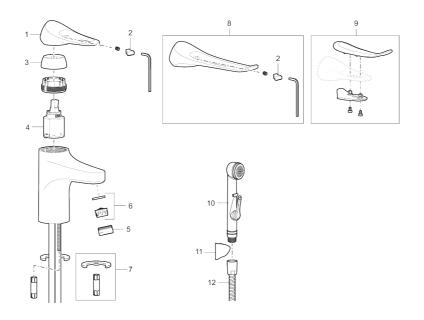

### Sparepartlist

| NO. | FMM NO.    | RSK     | DESCRIPTION                                                           |
|-----|------------|---------|-----------------------------------------------------------------------|
| 1   | S600096    | 8387022 | Lever, complete, chrome                                               |
| 1   | S600096.75 | 8387024 | Lever, complete, Brushed chromeb                                      |
| 2   | S600097    | 8387025 | Cover lid with colour marking                                         |
| 3   | S600101    | 8387029 | Cover sleeve, chrome                                                  |
| 3   | S600101.75 | 8387031 | Cover sleeve, brushed chrome                                          |
| 4   | S600100    | 8387028 | Ceramic cartridge with tool, for kitchen mixer (LEED) and basin mixer |
| 4   | S600099    | 8387027 | Ceramic cartridge, for kitchen mixer (LEED) and basin mixer           |
| 4   | S600178    | 8387036 | Ceramic cartridge with tools                                          |
| 5   | S600156    | 8280014 | Housing M24 ext., 13 mm, chrome                                       |
| 5   | S600156.75 | 8280015 | Housing M24 ext., 13 mm, brushed chrome                               |
| 6   | S600072    | 8281671 | Aerator insert, 3 l/min at 200–600 kPa                                |
| 6   | S600226    | 8280024 | Aerator insert, 1,7 l/min at 200–600 kPa                              |
| 7   | S600160    | 8387096 | Fastening kit, for basin mixer                                        |
| 8   | S600175    | 8387083 | Care-lever, complete                                                  |
| 9   | S600106    | 8397001 | Care-kit                                                              |
| 10  | S600206    | 8233049 | Self-closing hand shower, chrome                                      |

# **FM Mattsson**

| NO. | FMM NO.    | RSK     | DESCRIPTION                                |
|-----|------------|---------|--------------------------------------------|
| 11  | S600157    | 8239542 | Wall bracket, chrome                       |
| 11  | S600157.75 | 8239544 | Wall bracket, børstet krom                 |
| 12  | S600152    | 8236561 | High-pressure shower hose, L=1,5 m, chrome |