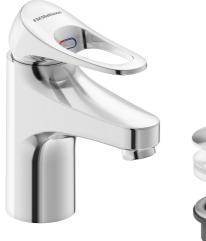

### 9000XE basin mixer

9000XE basin mixer is a basin mixer in chrome. Its classic design and water-saving function make it a natural choice for the bathroom. The product comes with a push-down waste.

Article number: 86535010 Flow 3 bar: 4.5 l/m Description: Chrome

- With push-down waste
- Cold Start
- · Ceramic cartridge with soft closing function
- · Adjustable flow control and temperature limiter
- Eco Flow (energy and water saving aerator)
- Soft PEX<sup>®</sup> hoses with 3/8" connecting nut (stainless steel braided)
- · Lead Free material
- Hole diameter Ø34-37 mm

## 9000XE basin mixer

9000XE basin mixer is a basin mixer in chrome. Its classic design and water-saving function make it a natural choice for the bathroom. The product comes with a push-down waste.

Article number: 86535010