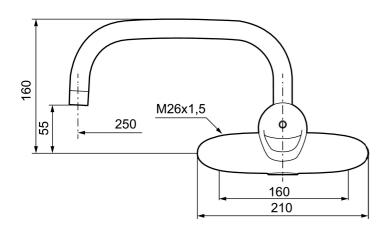

Article number: 81331250 Description: Chrome

- · Cold Start
- · Ceramic cartridge with soft closing function
- · Adjustable flow control and temperature limiter
- · Spout included