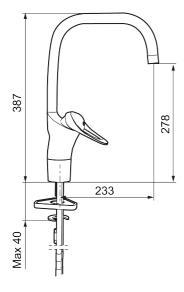

## 9000E I kitchen mixer

An optimal fusion of design and function. The FM Mattsson 9000E range ushers in a new generation of mixers that are environmentally engineered down to the last detail. The mixer brings beauty and technical perfection to your kitchen. Even in its basic version, the mixer has unique functions that save energy without compromising on comfort. Article number: 80100000 Flow 3 bar: 7.4 l/m Description: Chrome, connection flat end Ø10 mm

- Cold Start
- · Ceramic cartridge with soft closing function
- · Adjustable flow control and temperature limiter
- Eco Flow (energy and water saving aerator)
- Swivel spout 60°, 85°, 110° or 360° (limitation part for 60° or 110° included)
- Soft PEX<sup>®</sup> hoses (stainless steel braided)
- Hole diameter Ø34-37 mm