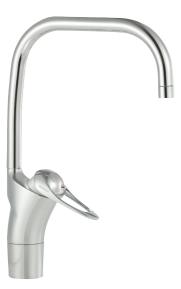

## 9000E I kitchen mixer

An optimal fusion of design and function. The FM Mattsson 9000E range ushers in a new generation of mixers that are environmentally engineered down to the last detail. The mixer brings beauty and technical perfection to your kitchen. Even in its basic version, the mixer has unique functions that save energy without compromising on comfort. Article number: 80100000 Flow 3 bar: 7.4 l/m Description: Chrome, connection flat end Ø10 mm

- Cold Start
- · Ceramic cartridge with soft closing function
- · Adjustable flow control and temperature limiter
- Eco Flow (energy and water saving aerator)
- Swivel spout 60°, 85°, 110° or 360° (limitation part for 60° or 110° included)
- Soft PEX<sup>®</sup> hoses (stainless steel braided)
- Hole diameter Ø34-37 mm